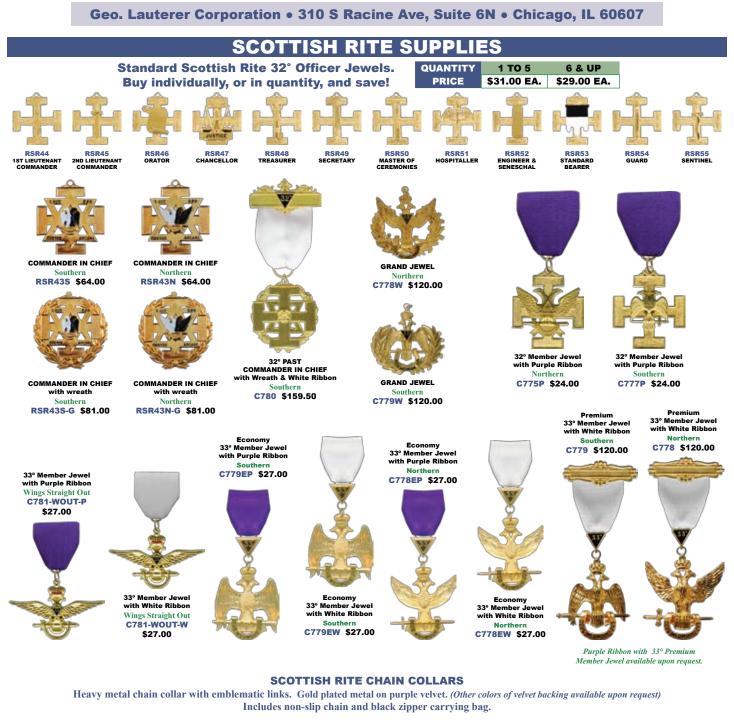

#### Geo. Lauterer Corporation • 310 S Racine Ave, Suite 6N • Chicago, IL 60607

| W/Black Velvet   | W/Purple Velvet  |
|------------------|------------------|
| SR-ROBE-D-VB-PLN | SR-ROBE-D-VP-PLN |
| SR-ROBE-D-VB-32S | SR-ROBE-D-VP-32S |
| SR-ROBE-D-VB-32N | SR-ROBE-D-VP-32N |
| SR-ROBE-D-VB-33S | SR-ROBE-D-VP-33S |
| SR-ROBE-D-VB-33N | SR-ROBE-D-VP-33N |

32° WU

33° WD

33º WU

Emblem Part # Plain SR-ROBE-E-PLN 32° WD SR-ROBE-E-32S 32° WU SR-ROBE-E-33S 33° WU SR-ROBE-E-33S 33° WU SR-ROBE-E-33N

(Plain) \$41.00 (With Emblem) \$57.00

**Page 32** 

Any Questions? Sales@Lauterer.com ● Ph: 312-913-1881 (9a.m - 5.p.m. Central Time MON-FRI) ● Fax: 312-913-1811

#### **SCOTTISH RITE MEMBER CAPS**

All the 32° and 33° Member Caps below are made with grosgrain and have gold bullion hand embroidered emblems, All caps finished with gold plated buttons on sides and gold cord across top. All made with stiff sides.

#### When Ordering Cap, Give Regular Hat Size.

| FEZ TASSEL HOLDERS & ACCESSORIES                                                                                                                                                                                                                                                                                                                                                                                                                                                                                                                                                                                                                                                                                                                                                                                                                                                                                                                                                                                                                                                                                                                                                                                                                                                                                                                                                                                                                                                                                                                                                                                                                                                                                                                                                                                                                                                                                                                                                                                                                                                                                                                                                                                                                                                                                                                                                                                                                                                                                                                                                                                                                                                                                                                                                                                                                                                                             |                                                                                                                                                       |                                                                                                                |                                        |  |  |  |  |  |
|--------------------------------------------------------------------------------------------------------------------------------------------------------------------------------------------------------------------------------------------------------------------------------------------------------------------------------------------------------------------------------------------------------------------------------------------------------------------------------------------------------------------------------------------------------------------------------------------------------------------------------------------------------------------------------------------------------------------------------------------------------------------------------------------------------------------------------------------------------------------------------------------------------------------------------------------------------------------------------------------------------------------------------------------------------------------------------------------------------------------------------------------------------------------------------------------------------------------------------------------------------------------------------------------------------------------------------------------------------------------------------------------------------------------------------------------------------------------------------------------------------------------------------------------------------------------------------------------------------------------------------------------------------------------------------------------------------------------------------------------------------------------------------------------------------------------------------------------------------------------------------------------------------------------------------------------------------------------------------------------------------------------------------------------------------------------------------------------------------------------------------------------------------------------------------------------------------------------------------------------------------------------------------------------------------------------------------------------------------------------------------------------------------------------------------------------------------------------------------------------------------------------------------------------------------------------------------------------------------------------------------------------------------------------------------------------------------------------------------------------------------------------------------------------------------------------------------------------------------------------------------------------------------------|-------------------------------------------------------------------------------------------------------------------------------------------------------|----------------------------------------------------------------------------------------------------------------|----------------------------------------|--|--|--|--|--|
| 4-ROW<br>INCLUDED<br>IN "FEZPACK"                                                                                                                                                                                                                                                                                                                                                                                                                                                                                                                                                                                                                                                                                                                                                                                                                                                                                                                                                                                                                                                                                                                                                                                                                                                                                                                                                                                                                                                                                                                                                                                                                                                                                                                                                                                                                                                                                                                                                                                                                                                                                                                                                                                                                                                                                                                                                                                                                                                                                                                                                                                                                                                                                                                                                                                                                                                                            | Sword with Star                                                                                                                                       | Sword & Crescent                                                                                               | Sword with Red Crescent                |  |  |  |  |  |
| Rhinestone Tassel Bands<br>4-Row MF3 \$12.25                                                                                                                                                                                                                                                                                                                                                                                                                                                                                                                                                                                                                                                                                                                                                                                                                                                                                                                                                                                                                                                                                                                                                                                                                                                                                                                                                                                                                                                                                                                                                                                                                                                                                                                                                                                                                                                                                                                                                                                                                                                                                                                                                                                                                                                                                                                                                                                                                                                                                                                                                                                                                                                                                                                                                                                                                                                                 | 30ES1 \$17.25                                                                                                                                         | MF8 \$18.50                                                                                                    | MF6 \$18.50                            |  |  |  |  |  |
| 2"<br>Star<br>Tassel                                                                                                                                                                                                                                                                                                                                                                                                                                                                                                                                                                                                                                                                                                                                                                                                                                                                                                                                                                                                                                                                                                                                                                                                                                                                                                                                                                                                                                                                                                                                                                                                                                                                                                                                                                                                                                                                                                                                                                                                                                                                                                                                                                                                                                                                                                                                                                                                                                                                                                                                                                                                                                                                                                                                                                                                                                                                                         | Gold Sword MF10G \$10.                                                                                                                                | .00                                                                                                            |                                        |  |  |  |  |  |
| Pin<br>30ES7<br>\$28.00                                                                                                                                                                                                                                                                                                                                                                                                                                                                                                                                                                                                                                                                                                                                                                                                                                                                                                                                                                                                                                                                                                                                                                                                                                                                                                                                                                                                                                                                                                                                                                                                                                                                                                                                                                                                                                                                                                                                                                                                                                                                                                                                                                                                                                                                                                                                                                                                                                                                                                                                                                                                                                                                                                                                                                                                                                                                                      | Sabre Chain MF14 \$16.                                                                                                                                | Large Sword & C<br>50 MF11 \$25.0                                                                              |                                        |  |  |  |  |  |
|                                                                                                                                                                                                                                                                                                                                                                                                                                                                                                                                                                                                                                                                                                                                                                                                                                                                                                                                                                                                                                                                                                                                                                                                                                                                                                                                                                                                                                                                                                                                                                                                                                                                                                                                                                                                                                                                                                                                                                                                                                                                                                                                                                                                                                                                                                                                                                                                                                                                                                                                                                                                                                                                                                                                                                                                                                                                                                              | Camel Chain MF5 \$12.                                                                                                                                 |                                                                                                                | ISIS<br>Head<br>Pin<br>30ES15          |  |  |  |  |  |
| Chain with Stars 30ES11 \$10.00                                                                                                                                                                                                                                                                                                                                                                                                                                                                                                                                                                                                                                                                                                                                                                                                                                                                                                                                                                                                                                                                                                                                                                                                                                                                                                                                                                                                                                                                                                                                                                                                                                                                                                                                                                                                                                                                                                                                                                                                                                                                                                                                                                                                                                                                                                                                                                                                                                                                                                                                                                                                                                                                                                                                                                                                                                                                              | ISIS Chain 30ES16 \$12.                                                                                                                               |                                                                                                                | \$16.00                                |  |  |  |  |  |
|                                                                                                                                                                                                                                                                                                                                                                                                                                                                                                                                                                                                                                                                                                                                                                                                                                                                                                                                                                                                                                                                                                                                                                                                                                                                                                                                                                                                                                                                                                                                                                                                                                                                                                                                                                                                                                                                                                                                                                                                                                                                                                                                                                                                                                                                                                                                                                                                                                                                                                                                                                                                                                                                                                                                                                                                                                                                                                              |                                                                                                                                                       | Camel Vin                                                                                                      |                                        |  |  |  |  |  |
| Crescent with Red Stones<br>Rhodium MF9R \$19.00<br>Gold MF9G \$19.00                                                                                                                                                                                                                                                                                                                                                                                                                                                                                                                                                                                                                                                                                                                                                                                                                                                                                                                                                                                                                                                                                                                                                                                                                                                                                                                                                                                                                                                                                                                                                                                                                                                                                                                                                                                                                                                                                                                                                                                                                                                                                                                                                                                                                                                                                                                                                                                                                                                                                                                                                                                                                                                                                                                                                                                                                                        | Tassel ChainSilver PlatedMF4S \$8.Gold PlatedMF4G \$8.                                                                                                | \$15.00                                                                                                        | Crescent<br>w/ Pendent<br>MF12 \$24.00 |  |  |  |  |  |
| FEZ ACCESSORIES & THE FEZ PACKAGE                                                                                                                                                                                                                                                                                                                                                                                                                                                                                                                                                                                                                                                                                                                                                                                                                                                                                                                                                                                                                                                                                                                                                                                                                                                                                                                                                                                                                                                                                                                                                                                                                                                                                                                                                                                                                                                                                                                                                                                                                                                                                                                                                                                                                                                                                                                                                                                                                                                                                                                                                                                                                                                                                                                                                                                                                                                                            |                                                                                                                                                       |                                                                                                                |                                        |  |  |  |  |  |
| FEZ CARRYING CASE<br>Made of leather-like plastic<br>Keeps your fez like new!<br>Add<br>Platel<br>Bege 13<br>Page 13<br>Page 13<br>Page 13<br>Page 14<br>Page 14<br>Pag | ER<br>ur fez<br>eather!                                                                                                                               | FEACARRYING<br>CASE-SOFT<br>When not in use, fold up!<br>MFG6 \$9.50 EA.                                       | Clear Fer                              |  |  |  |  |  |
| White     MF58W     \$3.75       EXTRA TASSELS (See chart below)     FEZ       Kit inclupowder                                                                                                                                                                                                                                                                                                                                                                                                                                                                                                                                                                                                                                                                                                                                                                                                                                                                                                                                                                                                                                                                                                                                                                                                                                                                                                                                                                                                                                                                                                                                                                                                                                                                                                                                                                                                                                                                                                                                                                                                                                                                                                                                                                                                                                                                                                                                                                                                                                                                                                                                                                                                                                                                                                                                                                                                               |                                                                                                                                                       | INCLUDED IN KITMF66Soft Fez CaseMF55Fez LinerMF34-Row RhinestoneMF62Rain Cover                                 | OOL Fez Rain                           |  |  |  |  |  |
| and a b<br>a vinyi<br>10                                                                                                                                                                                                                                                                                                                                                                                                                                                                                                                                                                                                                                                                                                                                                                                                                                                                                                                                                                                                                                                                                                                                                                                                                                                                                                                                                                                                                                                                                                                                                                                                                                                                                                                                                                                                                                                                                                                                                                                                                                                                                                                                                                                                                                                                                                                                                                                                                                                                                                                                                                                                                                                                                                                                                                                                                                                                                     | orush, packed in<br>I carrying case.<br>FPR203<br>8.00 KIT                                                                                            | "WHAT YOU NEED,<br>AT A DISCOUNT!"<br>THE FEZ PACKAGE<br>BUY ACCESSORIES AS SET                                | The Original "FEZPACK"                 |  |  |  |  |  |
| Tassels offered in white, gold, black<br>or with a 3-Row Rhinestone Band<br>ITEM       LENGTH     SOLI       FTA-(COLOR)12     12 INCHES     SPEC                                                                                                                                                                                                                                                                                                                                                                                                                                                                                                                                                                                                                                                                                                                                                                                                                                                                                                                                                                                                                                                                                                                                                                                                                                                                                                                                                                                                                                                                                                                                                                                                                                                                                                                                                                                                                                                                                                                                                                                                                                                                                                                                                                                                                                                                                                                                                                                                                                                                                                                                                                                                                                                                                                                                                            | c or blue.Available plain,d sewn on.See below.ID COLORPRICEIFY (COLOR)\$8.00 EA.                                                                      | SAVE MONEY!<br>FEZPACK \$55.00<br>INCLUDED IN PACK<br>MF58 Hard Carrying case                                  | Risin Cover<br>Case                    |  |  |  |  |  |
| FTA-(COLOR) 18 18 INCHES (BF                                                                                                                                                                                                                                                                                                                                                                                                                                                                                                                                                                                                                                                                                                                                                                                                                                                                                                                                                                                                                                                                                                                                                                                                                                                                                                                                                                                                                                                                                                                                                                                                                                                                                                                                                                                                                                                                                                                                                                                                                                                                                                                                                                                                                                                                                                                                                                                                                                                                                                                                                                                                                                                                                                                                                                                                                                                                                 | TE, (G)OLD,       \$9.00 EA.         \$\$\Sigma BLACK       \$12.00 EA.         BL) BLUE       \$14.00 EA.         and to any Tassel       \$8.50 EA. | MF55         Fez Liner           MF3         4-Row Rhinestone<br>Tassel Band           MF62         Rain Cover | 4.Row<br>Tassed Pin                    |  |  |  |  |  |