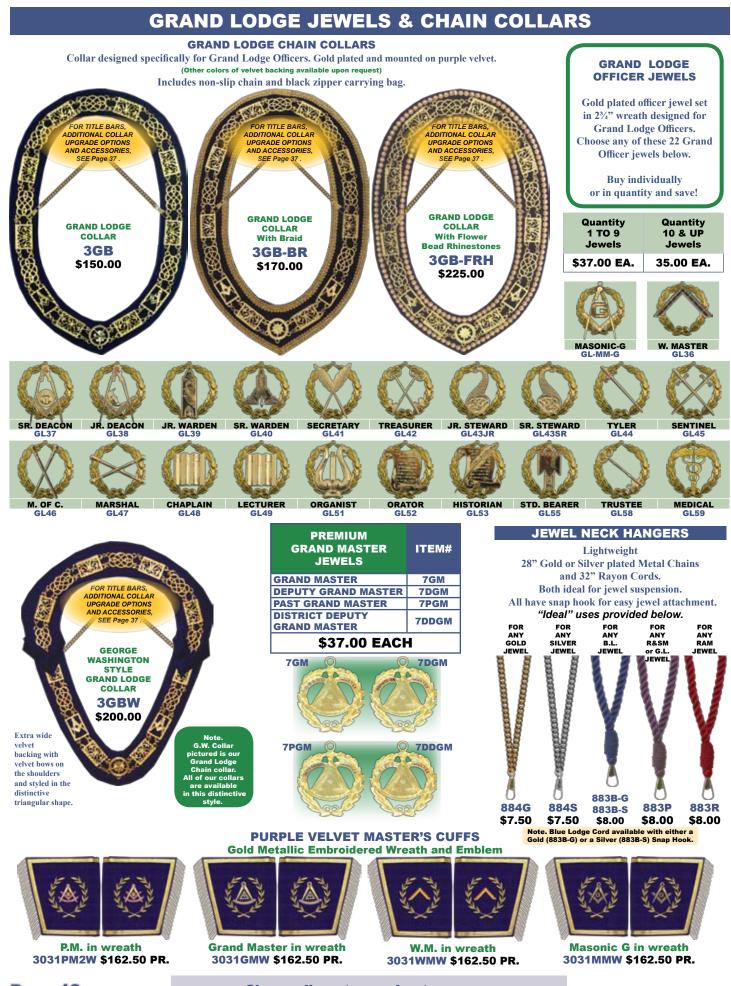

TOMIZING

All of the aprons on this page are high quality hand embroidered aprons. These aprons are aggressively value-priced and yet are loaded with many premium apron features. To maintain these low prices, no further customizing is available. Each model is offered exclusively, as is, with the listed features provided. If you require customizing, please consider any apron on the previous page.



NO CUSTOMIZING OF APRONS ON THIS PAGE. NEED CUSTOMIZING? SEE APRONS ON PAGE 14.



## PAST MASTER COLLARS AND JEWELS PAST MASTER COLLARS

Metal chain collar with each link displaying Past Master emblem, PM1 or PM2. Available in Gold or Silver plating and mounted on blue velvet. (Other colors of velvet backing available upon request) Complete with non-slip chain and black zipper carrying bag.





Page 18

## **Master Stiff Caps - Grand and Past Grand Master**

Grand Master and Past Grand Master Stiff Caps WHEN ORDERING, STATE REGULAR HAT SIZE.



Grand Master Black 3027S-GM-BK \$44.50



Grand Master Purple 3027S-GM-P \$44.50



Past Grand Master Black 3027S-PGM-BK \$44.50



Past Grand Master Purple 3027S-PGM-P \$44.50



Grand Master Black with Braid 765-WB-GM-BK \$69.50



Grand Master Purple with Braid 765-WB-GM-P \$69.50



Past Grand Master Black with Braid 765-WB-PGM-BK \$69.50



Past Grand Master Purple with Braid 765-WB-PGM-P \$69.50

Master Packages - Worshipful, P.M., Grand Master and P.G.M.

## Buy one of our Masters' Packages And Save \$\$

Available For The Worshipful Master. Past Master, Grand Master and the Grand Past Master.



|                 | Past Master De