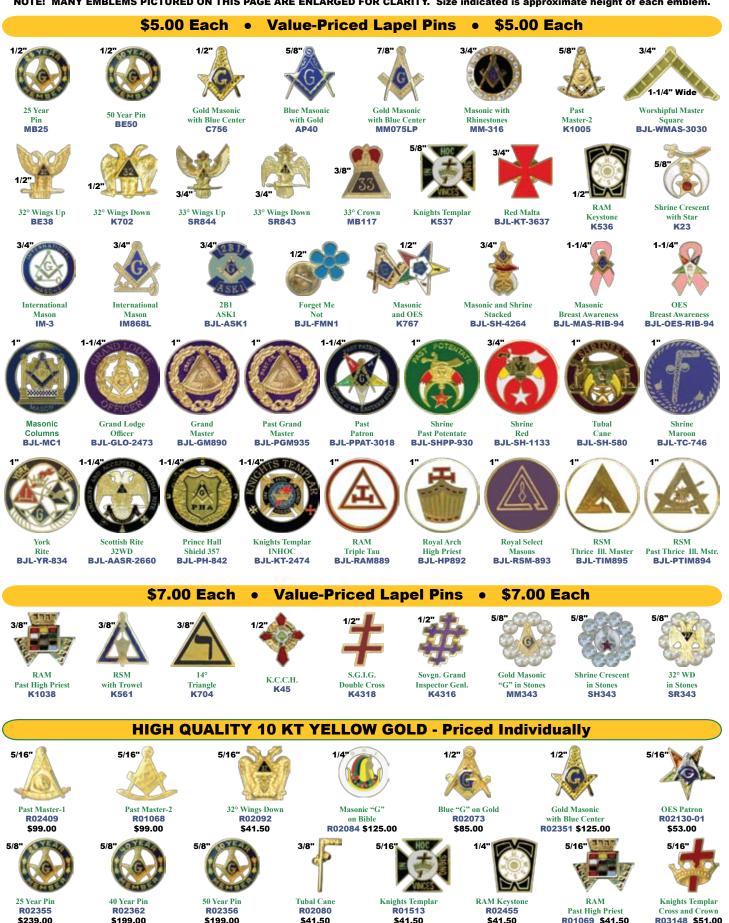

#### 2011-2012 MASONIC CATALOG INDEX (Also see Quick Index on top of next page 3.)

| 2011-2012 MAS                         | ONIC CATALOG INDEX (            | Also see Quick Index on to                 | op of next page 3.)                          |
|---------------------------------------|---------------------------------|--------------------------------------------|----------------------------------------------|
| Altar Cloth, 9                        | Cap Crosses, 26                 | Fez Accessories, 34                        | Patches, 65-66                               |
| Altar Jewels, Compass & Sq., 8        | Cases                           | Gavels, Sound Blocks, Outfits, 46          | Pedestal Covers, 9                           |
| Aprons                                | Aprons, 13                      | Gloves                                     | Pens, Emblematic, 48                         |
| 500 Series, 12                        | Cap, Black, 33                  | Emblematic, 64                             | Plaques                                      |
| International Masons, 21              | Cap, Red, 22                    | Gauntlet, 27                               | Award, Engraved and Sublimated, 46           |
| Knights Templar, 27                   | Chapeau, 26                     | Plain, Buff , 27                           | Gavel, 46                                    |
| Masonic - Dress, Customizable, 14     | Collar, 37                      | Plain (White, Black, Red), 64              | Masonic Trestle Board, 11                    |
| Masonic - Dress, Non-Customizable, 15 | Fez, Hard, 34                   | Hoodwinks, 9                               | Masonic Wall, 11                             |
| Masonic - Duck, Styles A & B, 12      | Fez, Soft, 34                   | Initiation Canvas, 9                       | Recognition, 46                              |
| Masonic - Officers - Deluxe , 12-13   | Sword, 33                       | Jackets, All, 63                           | Promotional Items, Custom, 45                |
| Masonic- Candidates , 12              | Certificate Frames, 57          | Jewels                                     | Rain Cover, Fez, 34                          |
| Masonic- Members, 12                  | Certificates, All, 57           | Blue Lodge, 16                             | Ribbons                                      |
| Royal Arch Mason, 23                  | Chapeau, KT                     | Grand Lodge, 18                            | Custom Convention, 48                        |
| Royal Select Masters, 25              | Chapeau, and Rosettes, 26       | Knights Templar, 29                        | Custom Masonic Reversible Ribbon Badges, 9   |
| Scottish Rite, 32                     | Charter Case, 9                 | КҮСН, 30                                   | Rings                                        |
| Arm Bands, 9                          | Clocks Wall, 9                  | Past Master, 17                            | 10 KT, 38                                    |
| Auto Emblems                          | Cleaner, Fez, 34                | Past Master (Gold Filled Pin-On), 42       | Economy, 38                                  |
| Deluxe Cut-Out, 6-7                   | Cloisonne Jewelry, Custom, 48   | Royal Arch Mason, 22                       | Sterling Silver, 38                          |
| Holders, 7                            | Coaster Sets, Custom, 45        | Royal Select Masters, 24                   | Robes, Scottish Rite, 32                     |
| Minis, Standard, Transparent, 7       | Coins                           | Scottish Rite, 31                          | Rod Tops. Poles and Stand, 8                 |
| Badges, Plastic & Pocket, 47          | Masons, 44                      | Shrine, 36                                 | Sandals, Blue Masonic, 9                     |
| Bags                                  | RAM Pennies, 44                 | Key Rings, All, 44                         | Seals, Embosser, 57                          |
| Bible, 54                             | Collar, Casual, 42              | Lanyard Pouches, 48                        | Setting Maul, 9                              |
| Brief, 56                             | Collar, Chain Dress             | Lapel Pins                                 | Shirts                                       |
| Collar, 37                            | Accessories, 37                 | 10 KT Yellow and White Gold, 41            | Polo Emblematic, 61                          |
| Garment, 56                           | Add-on Features, 37             | Die Struck 1" Emblems, 40                  | Sweatshirts, Colorful Emblematic Designs, 59 |
| Shoulder, 56                          | Backing, Plain Color, 37        | Masonic Blue Lodge Aprons, 40              | T-Shirts, Colorful Emblematic Designs, 58-59 |
| Baldrics, Scottish Rite, 32           | Backing, Tri-Color, 37          | Past Master, Gold Filled, 41               | Shoulder Boards, KT, 27                      |
| Ballot Box and Balls, 8               | Bars, RMOP Gold & Silver, 37    | Shrine Pyramids (Lapel & Fez Insignia), 36 | Sleeve Crosses, KT, 27                       |
| Banners, Lodge and Temple, 10         | Blue Lodge (Dress Chain), 16    | Value-Priced, 41                           | Specialty Items, Masonic, 44                 |
| Batons. Marshal, 9                    | Blue Lodge (All Velvet), 16     | Lecture Charts                             | Sprig of Acacia, 9                           |
| Belts                                 | George Washington Style, 18     | Framed, 11                                 | Stickers, Mylar, 44                          |
| Rachet Belts, 43                      | Grand Lodge, 18                 | with Easel, 9                              | Sword Belts                                  |
| Sword Belts - (KT) 28, (SR), 33       | Knights Templar, 29             | License Frames, 4                          | Knights Templar, 28                          |
| Belt Buckles, 43                      | КҮСН, 30                        | License Plates                             | Scottish Rite, 33                            |
| Bibles, All, 55                       | Past Master, 17                 | Metal, Fraternal, 4                        | Swords                                       |
| Bookmarks, Masonic & OES, 48          | Royal Arch Mason, 22            | Plastic, Custom, 45                        | Knights Templar, Economy & Premium, 28       |
| Books, 49-55                          | Royal Select Masters, 24        | Liners, Fez, 34                            | Masonic Short, 10                            |
| Bullion Crest Emblems, 66             | Scottish Rite, 31               | Light Bulb, Masonic, 9                     | Scottish Rite, Premium, 33                   |
| Button Covers, All, 39                | Shrine, 36                      | Luggage Tag, Custom, 44                    | St. John, Economy, 10                        |
| Button, Uniform KT, 27                | Collar Tips, All, 39            | Marshal Sash, 16                           | Shrine, Wooden Sabre, 36                     |
| Cable Tow, 9                          | Cuff Link Sets, 40              | Money Clips, 44                            | Tyler, Economy & Premium, 10                 |
| Canes, Masonic Walking, 11            | Cuffs                           | Mouse Pads, Custom, 45                     | Tapestry Coverlets, 49                       |
| Caps                                  | Grand Lodge, Past Master 17-18  | Mugs, Ceramic, 44                          | Tassel Holders, 34                           |
| Baseball, Emblematic, 62              | Royal Arch Mason, 23            | Name Plates, engraved, 13                  | Tassels, 34                                  |
| Blue Lodge, 16                        | Royal Select Masters, 25        | Neck Hangers for Jewels, 18, 29            | Ties, Dress, Bow & Ascots, 60                |
| Grand Master, 19                      | Cummerbunds, 60                 | Neckwear Chains                            | Tie Bars, 40                                 |
| International Masons, 21              | Decals, Window, 4               | Medallions, Misc. Round, 42                | Tie Tacks, 40                                |
| Knights Templar, 26                   | Dues Books, 9                   | Masonic, 42                                | Tile, Framed, Custom, 45                     |
| Knit, 61                              | Embroidered Emblems, 65-66<br>– | Shrine, 42                                 | Top Hats, 17                                 |
| Past Master, 17,                      | Fezzes                          | Order Blank, 67                            | Wallets, 44                                  |
| Royal Arch Mason, 22                  | International Masons, 21        | Ordering Information, 68                   | Warden Columns, 8                            |
| Royal Select Masters, 25              | Knights Templar, 26             | Packages (See Chart on Page 3)             | Watches, 39                                  |
| Scottish Rite, 32-33                  | Shrine Fezzes, 35               | Padfolios, 48                              | Working Tools, Metal, Wood, Mini, 8          |

| QUICK                      | QUICK INDEX - PAGE NUMBER(S) TO FIND REGALIA FOR EACH FRATERNAL GROUP |          |                               |                |             |                               |                |  |
|----------------------------|-----------------------------------------------------------------------|----------|-------------------------------|----------------|-------------|-------------------------------|----------------|--|
| Blue<br>Lodge<br>Regalia   | Pages<br>16-17                                                        |          | Royal<br>Arch<br>Regalia      | Pages<br>22-23 |             | Scottish<br>Rite<br>Regalia   | Pages<br>31-33 |  |
| Past<br>Master<br>Regalia  | Page<br>17                                                            |          | R & S<br>Masters<br>Regalia   | Pages<br>24-25 | $\bigwedge$ | Shrine<br>Regalia<br>& Fezzes | Pages<br>35-36 |  |
| Grand<br>Lodge<br>Regalia  | Pages<br>18-19                                                        |          | Knights<br>Templar<br>Regalia | Pages<br>26-29 |             | Collar<br>Parts/<br>Add Ons   | Page<br>37     |  |
| Int'l<br>Masons<br>Regalia | Page<br>21                                                            | <b>C</b> | KYCH<br>Regalia               | Page<br>30     |             | Book<br>Pages                 | Pages<br>49-55 |  |