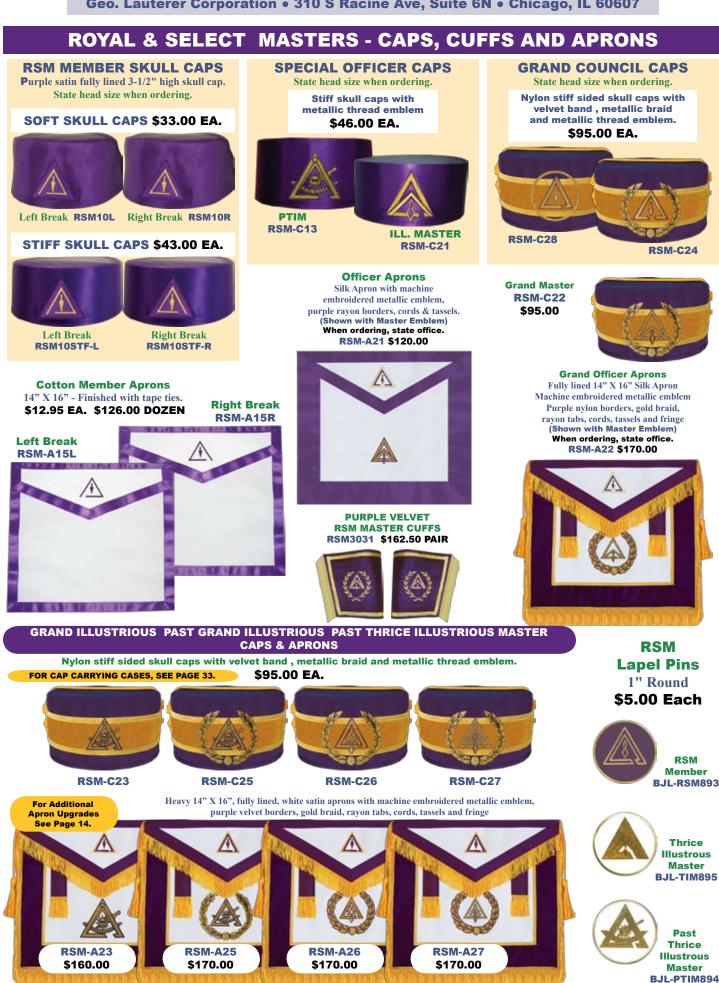

## APRON UPGRADES AND VARIATIONS CHART

The following options are available for most aprons in this catalog with the exception of those on pages 13 and 15.

3009 \$287.00

(SIZE)

14"x16

(MATERIAL)

White Satin with Satin Lining

All Seeing Eye on top flap

(EMBLEMS/ART)

Wreath, Vine Work Machine Embroidered

(FINISHING)

Name and Year included under Flap

Apron Fringe, Rayon Side Tabs w/Fringe

**Rayon Cords with Tassels** 

- Wreath embroidered around emblem, rayon, add \$12.00 (SAP-WREATH)
- Adjustable elastic belt added to any apron, add \$10.00 (SAP-BELT).
- Fringe on apron add \$13.00 (SAP-FR).
- Plain tabs with rayon fringe add \$16.00 (SAP-TAB).
- Recipient name, Lodge name, office and year can be added under apron flap, add \$15.00 (SAP-NAME)