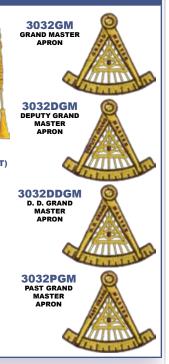

## **3032 GRAND APRON SERIES**

(CHOOSE ITEM NUMBER AT RIGHT) (SIZE) 14"x16" (MATERIAL) Leather with Satin Lining (COLOR/SCHEME) 2" Purple Velvet Border All Seeing Eye on top flap (EMBLEMS/ART) Any 1 of 4 Grand Master Emblems Gold Wreath, Gold Vine Work Gold Braid **Machine Embroidered** (FINISHING) Name and Year included under Flap **Gold Apron Fringe** Velvet Side Tabs w/Fringe **Gold Rayon Cords with Tassels** 