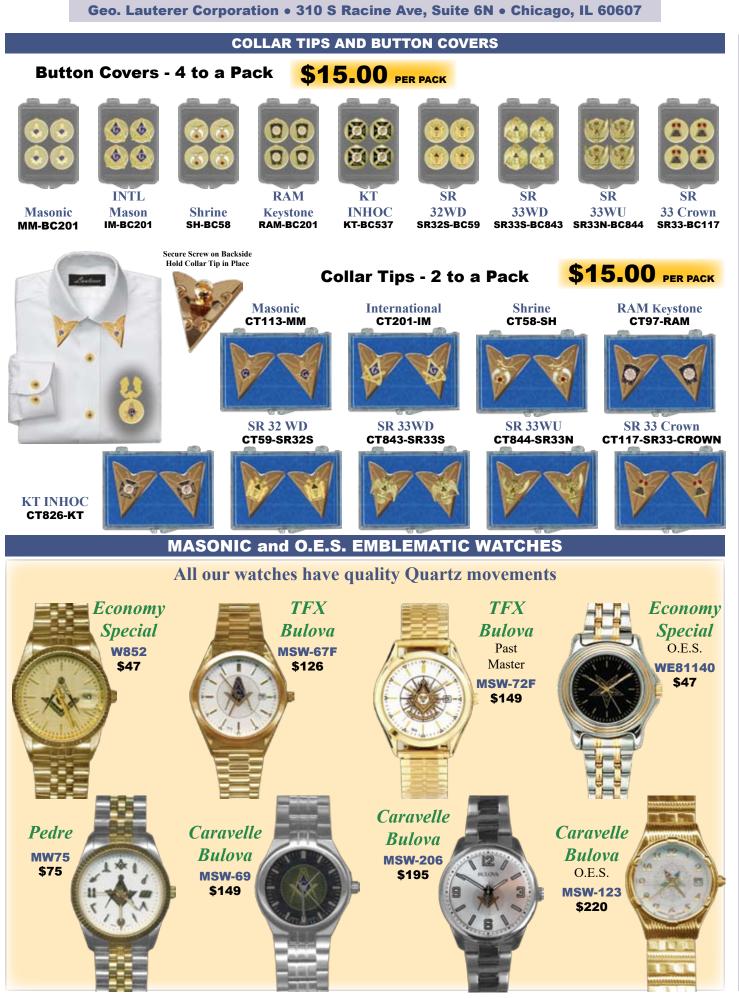

4   | 7-3/8   | 7-1/2   | 7-5/8 | 7-3/4   | 7-7/8   | 8       |
| HEAD SIZE               | 20-7/8" | 21-1/4" | 21-5/8" | 22" | 22-1/2" | 22-7/8" | 23-1/4" | 23-5/8" | 24"   | 24-1/2" | 24-7/8" | 25-1/4" |

•

Fax: 312-913-1811

Any Questions?

## **Page 35**

## THE EXALTED

## **SHRINE COLLARS & REGALIA**



# COLLAR CASES, PARTS, ACCESSORIES AND UPGRADE OPTIONS

Our standard collar offerings are shown thru out this catalog. Whatever your position or honor, you will likely find a collar, already designed, that meets your needs. If none meet all of your expectations, please don't hesitate to tell us what your special needs are. This page is full of ideas for making your collar an extra special one.

#### ENGRAVED TITLE BARS



# **10 KT. EMBLEMATIC RINGS (Made to Order in your size)**







K382

Shop online at www.Lauterer.com

CHAPLAIN

K383

TYLER

K384

JUNIOR

STEWARD

K385

SENIOR

STEWARD

K378

JUNIOR

WARDEN

Page 40

K379

TREASURER

K380

SECRETAR)

K381

JUNIOR

DEACON

### ASSORTED LAPEL EMBLEMS - VALUE-PRICED (GOLD/SILVER PLATED) TO VERY HIGH QUALITY

NOTE! MANY EMBLEMS PICTURED ON THIS PAGE ARE ENLARGED FOR CLARITY. Size indicated is approximate height of each emblem.



Any Questions? Sales@Lauterer.com • Ph: 312-913-1881 (9a.m - 5.p.m. **Central Time MON-FRI)** Fax: 312-913-1811

Shop online at www.Lauterer.com

Page 41



• Fax: 312-913-1811 Any Questions? Sales@Lauterer.com • Ph: 312-913-1881 (9a.m - 5.p.m. Central Time MON-FRI)

**BELT BUCKLES THAT ACCOMMODATE A 1-3/4" BELT** 



3-1/2" Wide Shrine Red SH1801BC \$14.50



3 Wide Shrine Pewter SH801 \$1