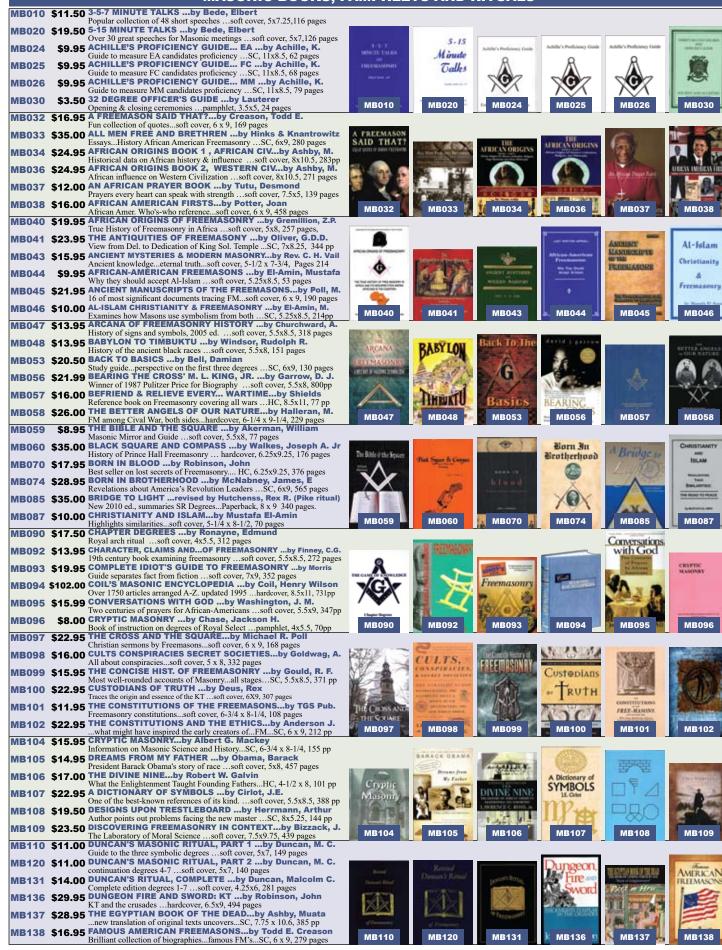

|

## MASONIC BOOKS, PAMPHLETS AND RITUALS



Page 50

MB139 \$17.95 FAMOUS AMERICAN FREEMASONS - VOL II...by Creason, T. A story of who we are, where we've been...soft cover, 6 x 9, 296 pages THE FLAG OF ISLAM...by Elijah Muhammad MB140 \$9.95 MB140 \$9.95 THE FLAG OF ISLAM...by Elijah Muhammad Explains Nation of Islam flag and meanings...SC, 5-1/2 x 8-1/2, 56 pages
 MB142 \$16.95 FOR THE BLACK WOMEN...by Haken, Rose A How-to-Guide For...Intelligent Sister...SC, 5-1/2 x 8-1/2, 179 pages
 MB143 \$24.50 For The Good of the Order ...by Bizzack, John Ph.D. Examining the Shifting Paradigm Within Freemasonry ...SC, 8x10, 105pp
 MB145 \$18.95 From Mason To Minister ...by McKinlay, Neil Cullan Through The Lattice..Quest for Truth ...soft cover, 6.25x9.25, 189 pages MB150 \$24.95 Freemasonry, Its Symbolism Religious Nature ...by Pateson Law