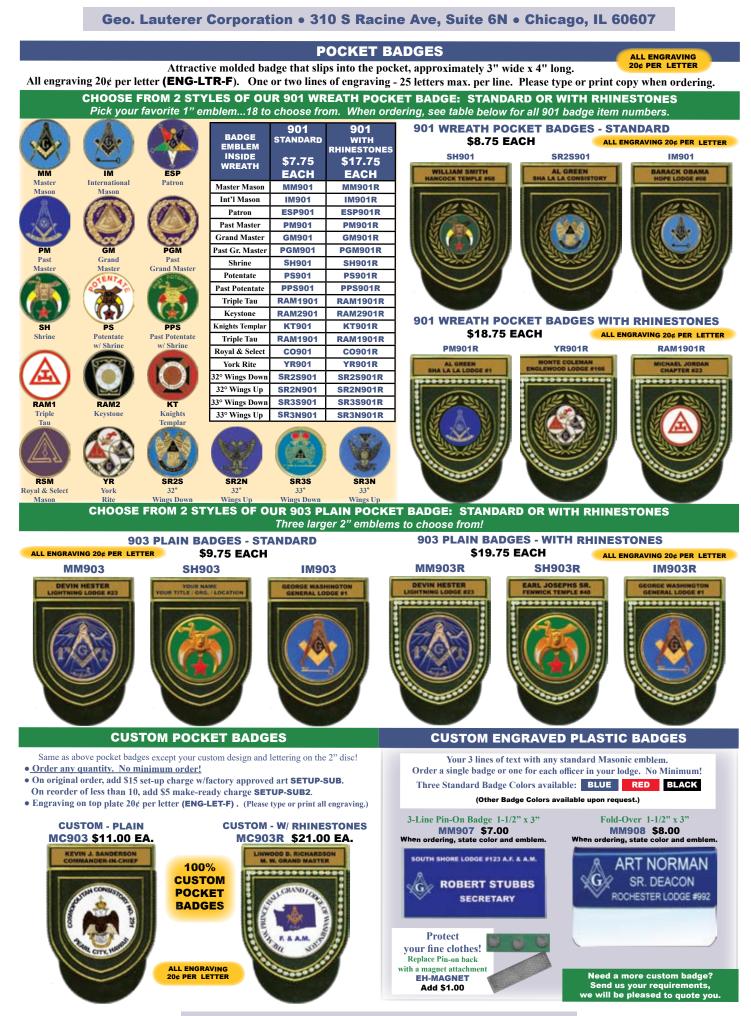

ngraving is 20¢ per letter (ENG-LET-F Square, compass and G emblem engraved - \$3.00 (ENG-LOGO).

|   | ITEM #  | MATERIAL<br>& DESC.      | BAND<br>Color | PRICE<br>(EACH) |  |  |
|---|---------|--------------------------|---------------|-----------------|--|--|
|   | 28X16MG | Solid<br>Walnut          | Gold          | \$25.00         |  |  |
|   | 28X16M  | Gavel                    | None          | \$22.00         |  |  |
|   | 28X15MG | Walnut<br>Finish         | Gold          | \$17.50         |  |  |
|   | 28X15M  | Gavel                    | None          | \$14.50         |  |  |
| ) | 28X10   | Solid<br>Walnut<br>Block | N/A           | \$18.00         |  |  |







Any Questions? Sales@Lauterer.com • Ph: 312-913-1881 (9a.m - 5.p.m. Central Time MON-FRI)

• Fax: 312-913-1811





#### CUSTOM CLOISONNÉ EMBLEMATIC JEWELRY

Die struck hard enamel emblems. Price includes choice of gold, silver or bronze plating and two cloisonné colors. Add for additional colors. Each new order requires a die charge of \$120.00 (ACE-DIE) for standard shapes that are round, oval or rectangle. Fancy, irregular or dimensional shapes require special cutters and will be charged for accordingly. Price includes military clutch back or charm top. See chart for other attachments. All small lettering and fine lines are plated metal. Finished artwork must be furnished. Each piece packed in poly bag. Individual plastic box and filler available at 30¢ each (XS-BX-JEWS). Quantity ordered may vary by plus or minus 10%. Allow six to eight weeks for delivery.



Page 48

O.E.S. 1ES167

Shop online at