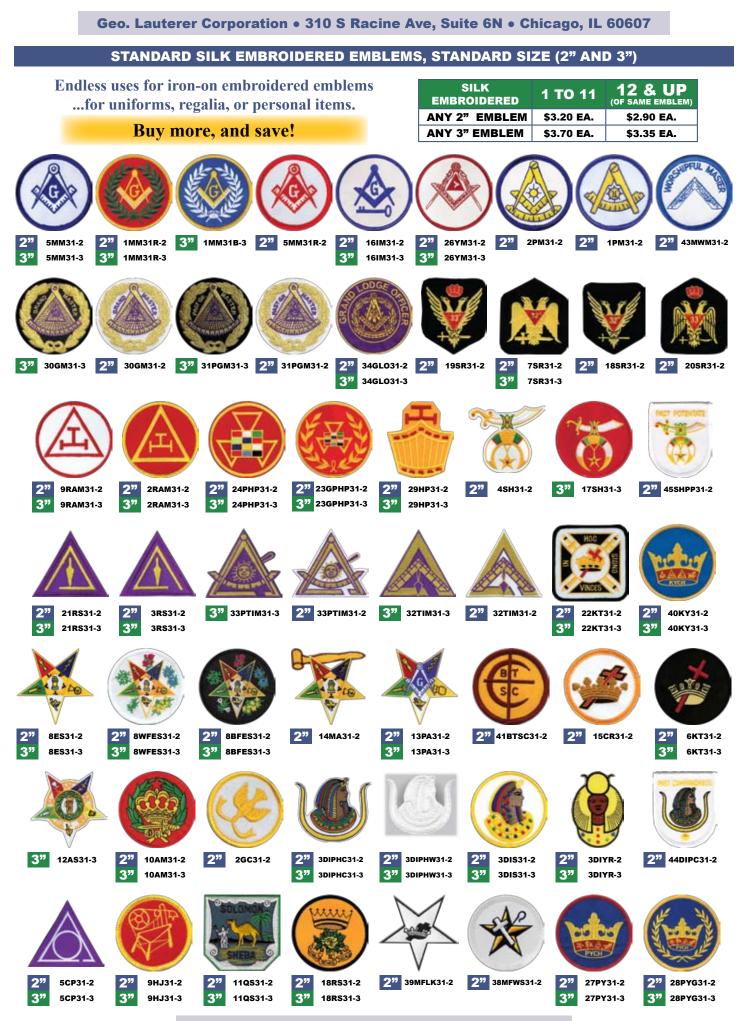

mbroidery. Each has a kasha lining with snap fronts. Full Back Embroidery price includes an embroidered stock emblem on left front along with your organization name, number and location (up to 25 letters) directly embroidered on the back around a large full colored embroidered emblem.

When ordering:

Choose the front emblem for your jacket on page 65 (any standard 3" or smaller stock emblem). Non-stock emblem quoted upon request. If purchasing a jacket with full back embroidery, choose one of the back emblems shown directly below. If your emblem is not shown, please call. State Jacket Color, both styles available in White, Royal Blue, Black, Red or Purple. State Embroidery Color, (White, Gold, Red, Blue, Black or Green). For additional letters (above 25), add \$2.00 each. (FRL-SILK)







Shop online at www.Lauterer.com

Page 65



Page 66

|                                                                                                                                                                                                                                                                                                                                                             |                                                                                                                   |    |                |            | K                        |                                |                            | OFFICE L<br>)B:                  | JSE                                    | ONL    | Y         |              |                          | .ē   |