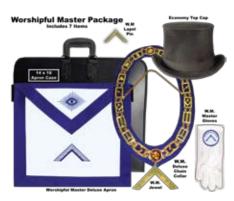

#### Deluxe Package for the Worshipful Master PACK-WMSTR-1 \$300 This Package Includes These 7 Items BL2G W. Master Jewel

 BL2G
 W. Master Jewel

 1GB
 Gold Chain Dress Collar

 3029WE
 Economy Top Hat, Wool

 BJL-WMAS-3030
 W. Master Square Lapel Pin

 MWM37
 Gloves with Blue W. Master Emblem

 MA117
 Lamco Embroidered Apron - W. Master

 M1418
 Compact Apron-Collar Combo Case

Deluxe Package for the Past Grand Master PACK-PGM-1 \$414.00 This Package Includes These 7 Items PCM Premium Past Grand Master Jewel