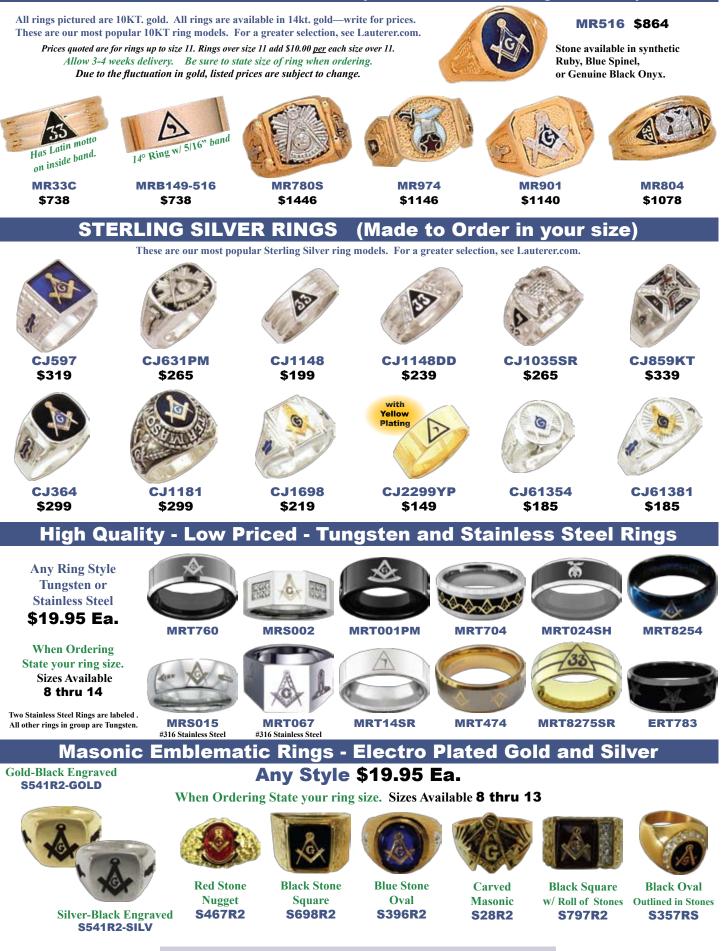

1/4   | 7-3/8   | 7-1/2   | 7-5/8 | 7-3/4   | 7-7/8   | 8       |
| HEAD SIZE               | 20-7/8" | 21-1/4" | 21-5/8" | 22" | 22-1/2" | 22-7/8" | 23-1/4" | 23-5/8" | 24"   | 24-1/2" | 24-7/8" | 25-1/4" |

•

Fax: 312-913-1811

Any Questions?

## **Page 35**

## THE EXALTED

## **SHRINE COLLARS & REGALIA**



# COLLAR CASES, PARTS, ACCESSORIES AND UPGRADE OPTIONS

Our standard collar offerings are shown thru out this catalog. Whatever your position or honor, you will likely find a collar, already designed, that meets your needs. If none meet all of your expectations, please don't hesitate to tell us what your special needs are. This page is full of ideas for making your collar an extra special one.

#### ENGRAVED TITLE BARS



# **10 KT. EMBLEMATIC RINGS (Made to Order in your size)**







K382

Shop online at www.Lauterer.com

CHAPLAIN

K383

TYLER

K384

JUNIOR

STEWARD

K385

SENIOR

STEWARD

K378

JUNIOR

WARDEN

Page 40

K379

TREASURER

K380

SECRETAR)

K381

JUNIOR

DEACON

### ASSORTED LAPEL EMBLEMS - VALUE-PRICED (GOLD/SILVER PLATED) TO VERY HIGH QUALITY

NOTE! MANY EMBLEMS PICTURED ON THIS PAGE ARE ENLARGED FOR CLARITY. Size indicated is approximate height of each emblem.



Any Questions? Sales@Lauterer.com • Ph: 312-913-1881 (9a.m - 5.p.m. **Central Time MON-FRI)** Fax: 312-913-1811

Shop online at www.Lauterer.com

Page 41



• Fax: 312-913-1811 Any Questions? Sales@Lauterer.com • Ph: 312-913-1881 (9a.m - 5.p.m. Central Time MON-FRI)

**BELT BUCKLES THAT ACCOMMODATE A 1-3/4" BELT** 



3-1/2" Wide Shrine Red SH1801BC \$14.50



3 Wide Shrine Pewter SH801 \