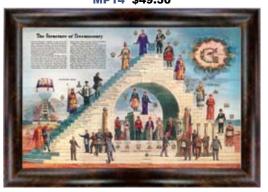

THE STRUCTURE OF FREEMASONRY 14" x 20" Classical Wood Frame with a full color 11" x 17" print under glass MP14 \$49.50