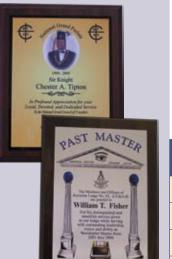

## MASONIC WALL PLAQUES, LECTURE CHARTS AND TRESTLE BOARD

\$21 Each

Mounted on 9" x 12" Walnut Finish Board WHAT IS A STRUCTURE

OF MASONRY Plaque has all the orders of

Masonry depicted. MP1

**Image Sublimated on Metal Plate** 

**THE LORD'S** PRAYER Plaque in full color with 50 Masonic emblems displayed with the words of the prayer. MP3

NAME AND ADDRESS

**THE MASONIC** SCROLL

Plaque is the reproduction of many of the symbols on Masonry in color. MP4