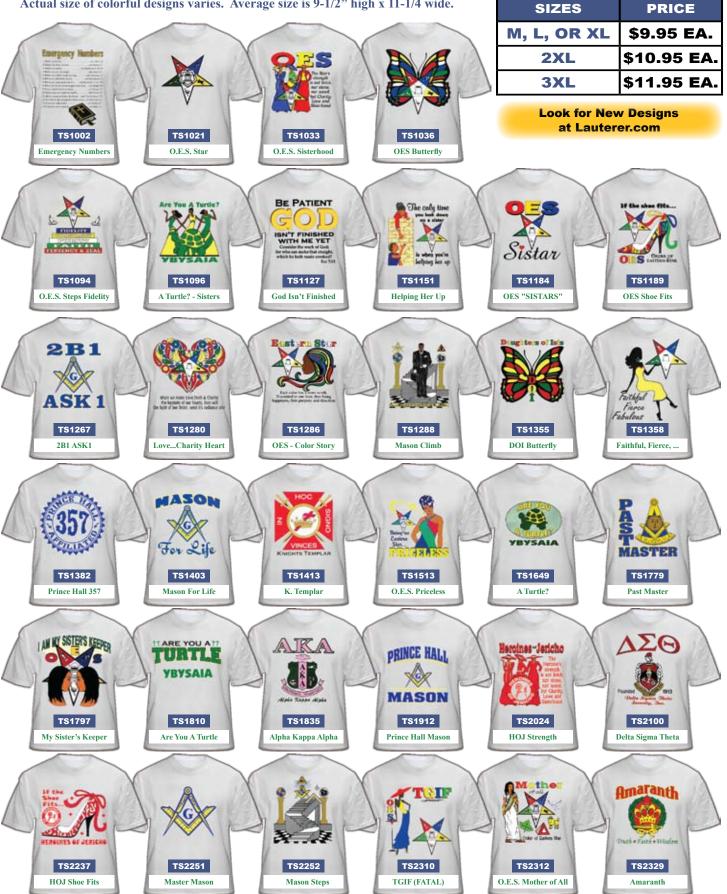

over.

gold embossed,

with many special Masonic features.

LARGE -9-1/4" X 11-5/8" Blue padded cover with picture and emblem. Has Masonic and family reference record pages, over 50 pages in full color.



MM50 \$35.00 EA.





MM53 \$39.00 EA.

Any Questions? Sales@Lauterer.com • Ph: 312-913-1881 (9a.m - 5.p.m. Central Time MON-FRI) • Fax: 312-913-1811





• Fax: 312-913-1811 Any Questions? Sales@Lauterer.com • Ph: 312-913-1881 (9a.m - 5.p.m. Central Time MON-FRI)

## Geo. Lauterer Corporation • 310 S Racine Ave, Suite 6N • Chicago, IL 60607



Shop online at www.Lauterer.com

Any Questions?

Sales@Lauterer.com •

Ph:

312-913-1881

(9a.m -

5.p.m.

**Central Time MON-FRI)** 

Fax: 312-913-1811



Heavyweight white cotton T-shirts. Your choice of any of 58 vibrant emblematic designs.









### Geo. Lauterer Corporation • 310 S Racine Ave, Suite 6N • Chicago, IL 60607

**EMBLEMATIC TIES** 



• Fax: 312-913-1811 Any Questions? Sales@Lauterer.com • Ph: 312-913-1881 (9a.m - 5.p.m. Central Time MON-FRI)



Shop online at www.Lauterer.com

Sales@Lauterer.com • Ph: 312-913-1881 (9a.m - 5.p.m. Central Time MON-FRI) • Fax: 312-913-1811

**Any Questions?** 

Page 61

EMBLEMATIC BASEBALL CAPS - Solid Color Caps - Standard Emblem



#### **EMBROIDERED JACKETS - WINDBREAKERS & SATIN BASEBALL JACKETS**

Available in two styles, our standard windbreaker and our deluxe sport (baseball) jacket. Each available with an embroidered emblem on front only or with full back embroidery. Each has a kasha lining with snap fronts. Full Back Embroidery price includes an embroidered stock emblem o