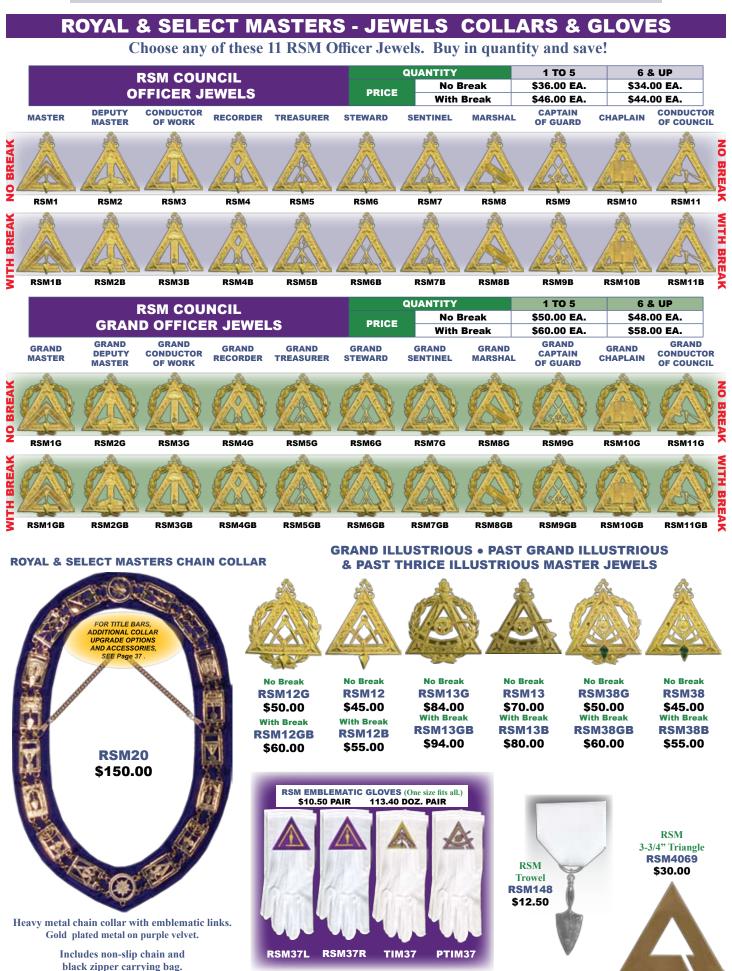

## PAST MASTER COLLARS AND JEWELS PAST MASTER COLLARS

Metal chain collar with each link displaying Past Master emblem, PM1 or PM2. Available in Gold or Silver plating and mounted on blue velvet. (Other colors of velvet backing available upon request) Complete with non-slip chain and black zipper carrying bag.