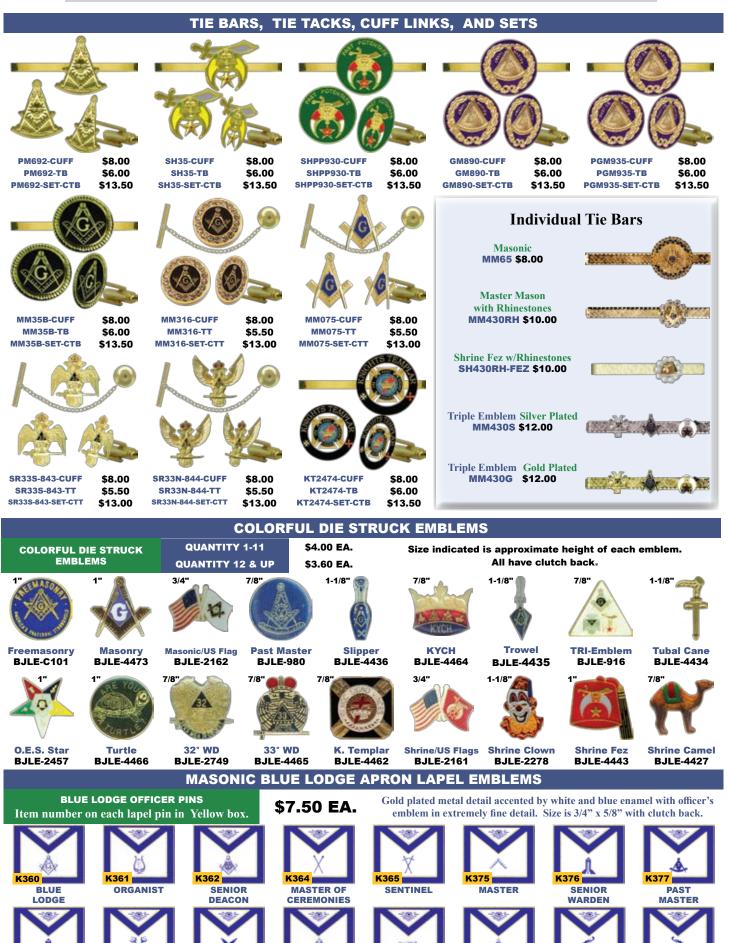

| 7-3/8   | 7-1/2   | 7-5/8 | 7-3/4   | 7-7/8   | 8       |
| HEAD SIZE               | 20-7/8" | 21-1/4" | 21-5/8" | 22" | 22-1/2" | 22-7/8" | 23-1/4" | 23-5/8" | 24"   | 24-1/2" | 24-7/8" | 25-1/4" |

•

Fax: 312-913-1811

Any Questions?

## **Page 35**

## THE EXALTED

## **SHRINE COLLARS & REGALIA**



# COLLAR CASES, PARTS, ACCESSORIES AND UPGRADE OPTIONS

Our standard collar offerings are shown thru out this catalog. Whatever your position or honor, you will likely find a collar, already designed, that meets your needs. If none meet all of your expectations, please don't hesitate to tell us what your special needs are. This page is full of ideas for making your collar an extra special one.

#### ENGRAVED TITLE BARS



# **10 KT. EMBLEMATIC RINGS (Made to Order in your size)**







K382

Shop online at www.Lauterer.com

CHAPLAIN

K383

TYLER

K384

JUNIOR

STEWARD

K385

SENIOR

STEWARD

K378

JUNIOR

WARDEN

Page 40

K379

TREASURER

K380

SECRETAR)

K381

JUNIOR

DEACON

### ASSORTED LAPEL EMBLEMS - VALUE-PRICED (GOLD/SILVER PLATED) TO VERY HIGH QUALITY

NOTE! MANY EMBLEMS PICTURED ON THIS PAGE ARE ENLARGED FOR CLARITY. Size indicated is approximate height of each emblem.



Any Questions? Sales@Lauterer.com • Ph: 312-913-1881 (9a.m - 5.p.m. **Central Time MON-FRI)** Fax: 312-913-1811

Shop online at www.Lauterer.com

Page 41



• Fax: 312-913-1811 Any Questions? Sales@Lauterer.com • Ph: 312-913-1881 (9a.m - 5.p.m. Central Time MON-FRI)

**BELT BUCKLES THAT ACCOMMODATE A 1-3/4" BELT** 



3-1/2" Wide Shrine Red SH1801BC \$14.50



3 Wide Shrine Pewter SH801 \$12.