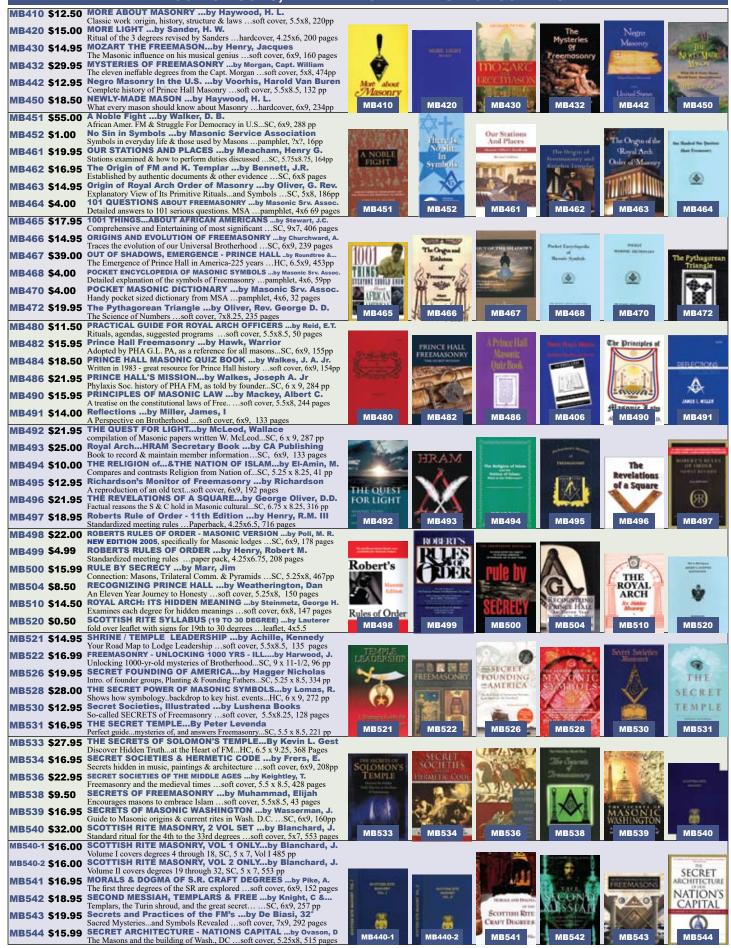

er, J. 

 Image: State of the symbols
 State of the symbols

 Masonic symbols
 Symbols

 MB398
 \$19.95

 MESSAGE TO THE BLACK MAN IN AMER...by Muhammad, E. Exposes black men to a world to a teaching...SC, 5-1/2 x 8-1/2, 355 pp

 MB400
 \$12.50

 MASTER'S BOOK OF SHORT SPEECHES
 ...by Willets, W. E. State of the symbol.

 An attempt to separate fact from fiction ...soft cover, 6x9, 84 pages MB406 \$17.50 MOORISH CIRCLE SEVEN ...by Moore, Keith Moorish Science's connection to Freemasonry ...soft cover, 6x9, 181 pages MB407 \$10.50 MOORISH AMERICA'S - LIGHT OF ALI ...by Matthews-EI, 1 Synopsis of esoteric...Moorish American philosophy...SC 6x9, pp 181 T. M MB408 \$39.95 MORALS & DOGMA...SCOTTISH RITE ...by Pike, Albert acsimile edition of Complete Work ... SC, 6x9, 614 page



**Page 52** 



**Questions?** Sales@Lauterer.com • Ph: 312-913-1881 (9a.m -5.p.m. **Central Time MON-FRI**) Fax: 312-913-1811

Any

rei Illisi

MB545 \$9.95 Secrets of the Freemasons ...by Bradley, Michael A wonderfully ilustrated Hard Cover! ...Hardcover, 6.25x9.5, 208 pages MB546 \$16.95 SECRET HISTORY OF FREEMASONRY ...by Naudon, Paul MB546 \$16.95 SECRET INSTOLUTION FOR THE STORE AND ADDRESS AND ADD MB547 \$35.55
 Classic 1911 2 vol. set-finest book on esoteric Free. ...SC, 6x9, 2-vols, 926pp
 MB549 \$24.95
 SECRET TEACHINGS OF ALL AGES ...by Hall, Manly P. Masterful summation of all esoteric teachings ...soft cover, 6x9, 747 pages
 MB550 \$16.00
 SHORT TALKS ON MASONRY ...by Newton, Joseph F. Talks on symbolism and service, 34 total ...soft cover, 52.5x8, 243 pages,
 MB551 \$12.95
 The Secret Worl