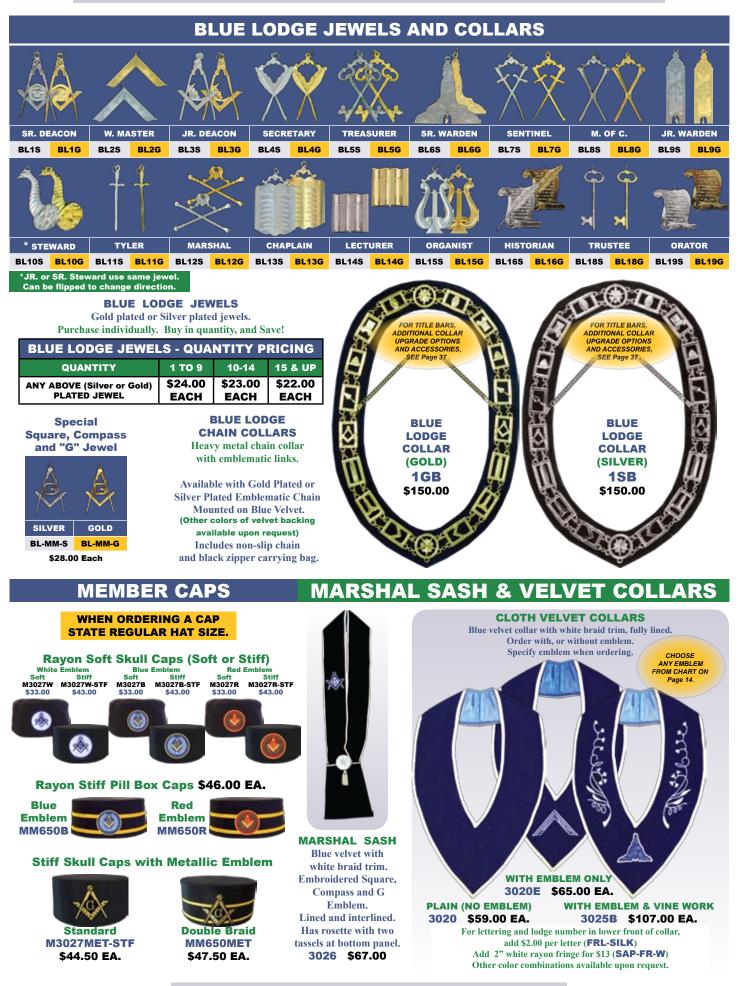

## PAST MASTER COLLARS AND JEWELS PAST MASTER COLLARS

Metal chain collar with each link displaying Past Master emblem, PM1 or PM2. Available in Gold or Silver plating and mounted on blue velvet. (Other colors of velvet backing available upon request) Complete with non-slip chain and black zipper carrying bag.