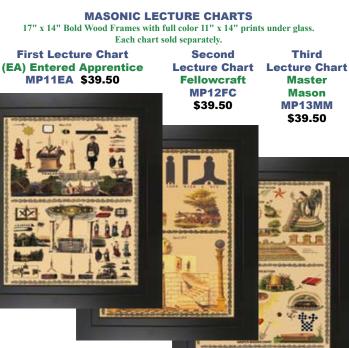

## MASONIC WALL PLAQUES, LECTURE CHARTS AND TRESTLE BOARD

\$21 Each

Mounted on 9" x 12" Walnut Finish Board WHAT IS A STRUCTURE

OF MASONRY Plaque has all the orders of

Masonry depicted. MP1

**Image Sublimated on Metal Plate** 

**THE LORD'S** PRAYER Plaque in full color with 50 Masonic emblems displayed with the words of the prayer. MP3

NAME AND ADDRESS

**THE MASONIC** SCROLL

Plaque is the reproduction of many of the symbols on Masonry in color. MP4

**The First Degree** 

**Tracing Board** 

A Ladder and Three

**Pillars**.

The Place of the Human

Individual...

MP7

From Darkness to Light The All Seeing Eye and "G" overseeing a powerful illustration of Masonic progress toward enlightenment. MP5

A Free Mason A 1754 English illustration of a Free Mason shaped by the

**The Second** Degree **Tracing Board** King Solomon's Temple with Spiral Staircase. An Individual can ascend... MP8

**The Third Degree Tracing Board** A coffin. The individual will transcend his ordinary life... MP9