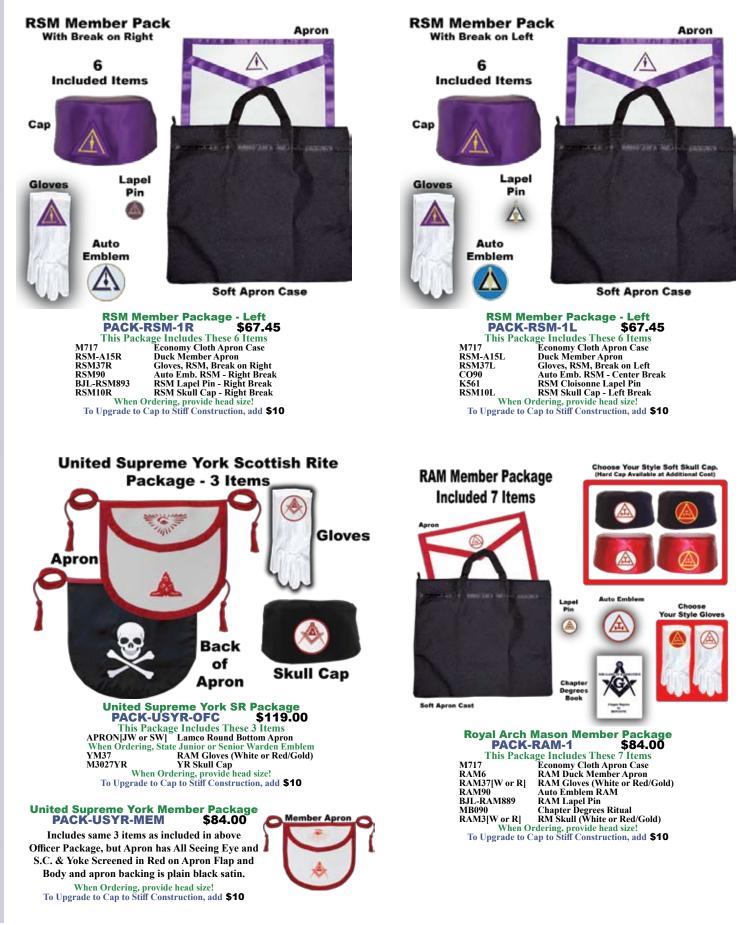

| Fraternal value Packages |                                   |                 |                     |              |                               |
|--------------------------|-----------------------------------|-----------------|---------------------|--------------|-------------------------------|
| Catalog<br>Page          | Masonic Body/<br>Organization     | Description     | Item #              | Price        | General Contents              |
| This Page                | Masonic - Blue Lodge              | Member Start-Up | PACK-MM-1           | \$59.50      | Apron, Case, Gloves, Bible    |
| Page 19                  | Masonic - Worshipful Master       | Deluxe Pacakge  | PACK-WMSTR-1        | \$300.00     | Apron, Case, Top Hat, Collar, |
| Page 19                  | Masonic - Past Master             | Deluxe Pacakge  | PACK-PM-1           | \$335.00     | Deluxe Apron, Case, Collar,   |
| Page 19                  | Masonic - Grand Master            | Deluxe Pacakge  | PACK-GM-1           | \$414.00     | Deluxe Apron, Case, Collar,   |
| Page 19                  | Masonic - Past Grand Master       | Deluxe Pacakge  | PACK-PGM-1          | \$414.00     | Deluxe Apron, Case, Collar,   |
| Page 20                  | Royal Arch Mason                  | Member Start-Up | PACK-RAM-1          | \$84.00      | Apron, Case, Cap, Gloves,     |
| Page 20                  | Royal Select Master (Right Break) | Member Start-Up | PACK-RSM-1R         | \$67.45      | Apron, Case, Cap, Gloves,     |
| Page 20                  | Royal Select Master (Left Break)  | Member Start-Up | PACK-RSM-1L         | \$67.45      | Apron, Case, Cap, Gloves,     |
| Page 33                  | Scottish Rite                     | Member Start-Up | PACK-SR             | \$119.00     | Cap Case, Cap, Gloves,        |
| This Page                | 14th Degree (Texas)               | Member Start-Up | PACK-TEX14KIT       | \$98.95      | Apron, Cap, Gloves            |
| Page 20                  | United Supreme York Rite          | Officer Package | PACK-USYR-OFC [MEM] | \$117 [\$84] | Apron, Cap, Gloves            |
| Page 21                  | International Mason               | Member Start-Up | PACK-IM-1           | \$59.50      | Apron, Case, Gloves, Bible    |
| Page 34                  | Fez Accessories                   | Deluxe Package  | FEZPACK             | \$55.00      | Hard Case, Rain Cover, Liner  |
| Page 34                  | Fez Accessories                   | Economy Package | FA-KIT-E            | \$28.50      | Soft Case, Rain Cover, Liner  |
|                          |                                   |                 |                     |              |                               |

### FRATERNAL PACKAGES

14 Degree (Texas) Package<br/>PACK-TEX14KIT\$98.95This Package Includes These 3 ItemsAPRON-TEX14Black Satin 14 Degree Apron14TEX3714 Degree GlovesM3027TEX1414 Degree Skull Cap<br/>When Ordering, provide head size!<br/>To Upgrade to Cap to Stiff Construction, add \$10

## **MISCELLANEOUS PACKAGES**

Shop online at www.Lauterer.com

**Page 21** 

Page 24

Shop online at www.Lauterer.com

**Page 25** 