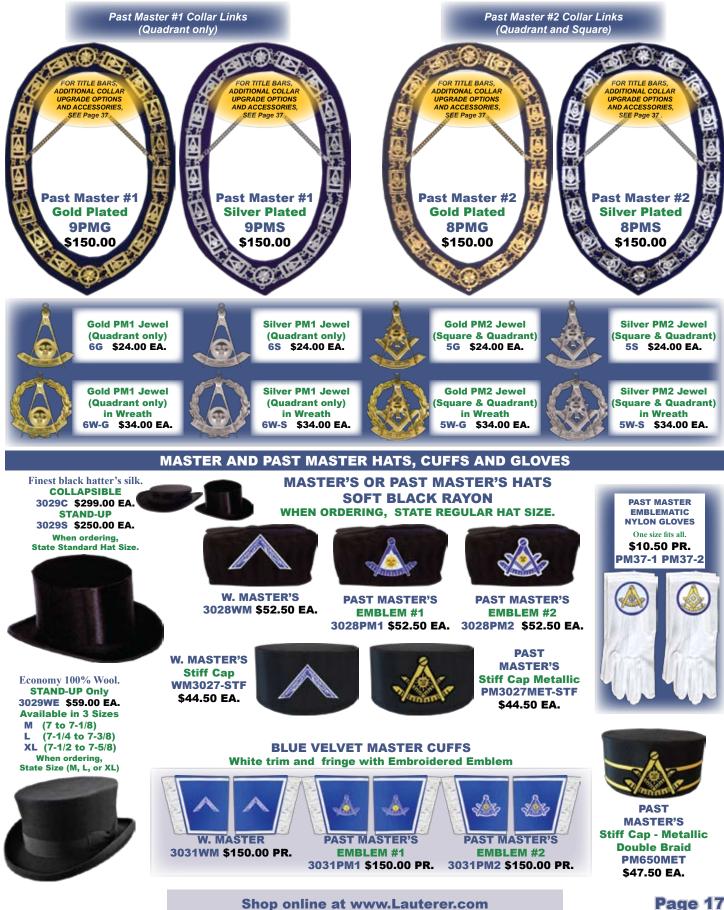

## PAST MASTER COLLARS AND JEWELS PAST MASTER COLLARS

Metal chain collar with each link displaying Past Master emblem, PM1 or PM2. Available in Gold or Silver plating and mounted on blue velvet. (Other colors of velvet backing available upon request) Complete with non-slip chain and black zipper carrying bag.