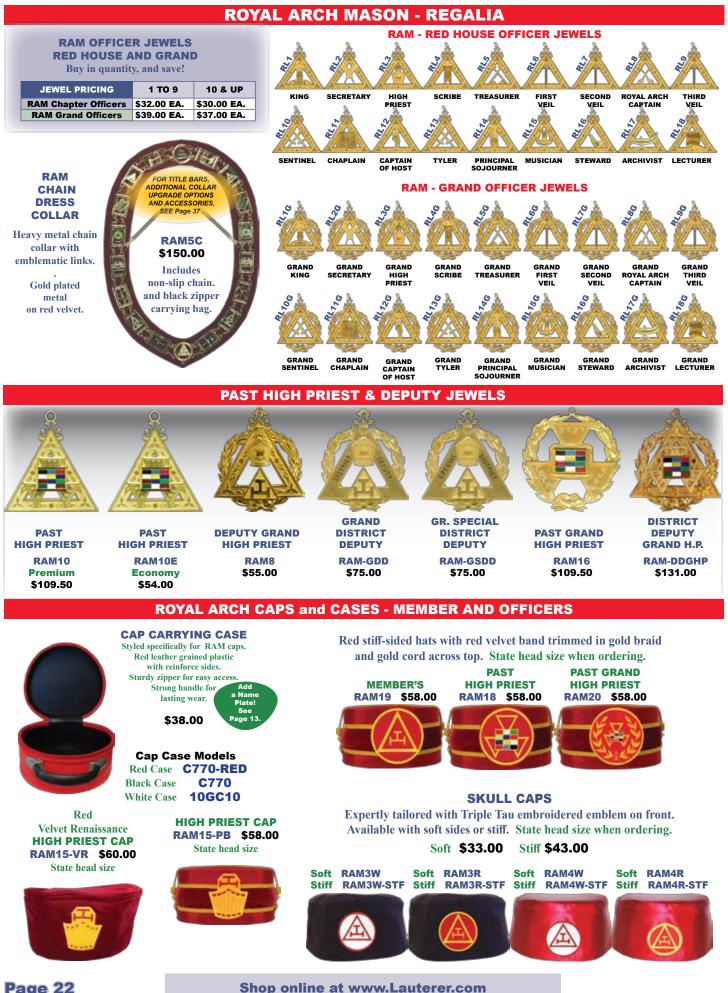

| QUICK                      | QUICK INDEX - PAGE NUMBER(S) TO FIND REGALIA FOR EACH FRATERNAL GROUP |          |                               |                |             |                               |                |  |
|----------------------------|-----------------------------------------------------------------------|----------|-------------------------------|----------------|-------------|-------------------------------|----------------|--|
| Blue<br>Lodge<br>Regalia   | Pages<br>16-17                                                        |          | Royal<br>Arch<br>Regalia      | Pages<br>22-23 |             | Scottish<br>Rite<br>Regalia   | Pages<br>31-33 |  |
| Past<br>Master<br>Regalia  | Page<br>17                                                            |          | R & S<br>Masters<br>Regalia   | Pages<br>24-25 | $\bigwedge$ | Shrine<br>Regalia<br>& Fezzes | Pages<br>35-36 |  |
| Grand<br>Lodge<br>Regalia  | Pages<br>18-19                                                        |          | Knights<br>Templar<br>Regalia | Pages<br>26-29 |             | Collar<br>Parts/<br>Add Ons   | Page<br>37     |  |
| Int'l<br>Masons<br>Regalia | Page<br>21                                                            | <b>C</b> | KYCH<br>Regalia               | Page<br>30     |             | Book<br>Pages                 | Pages<br>49-55 |  |