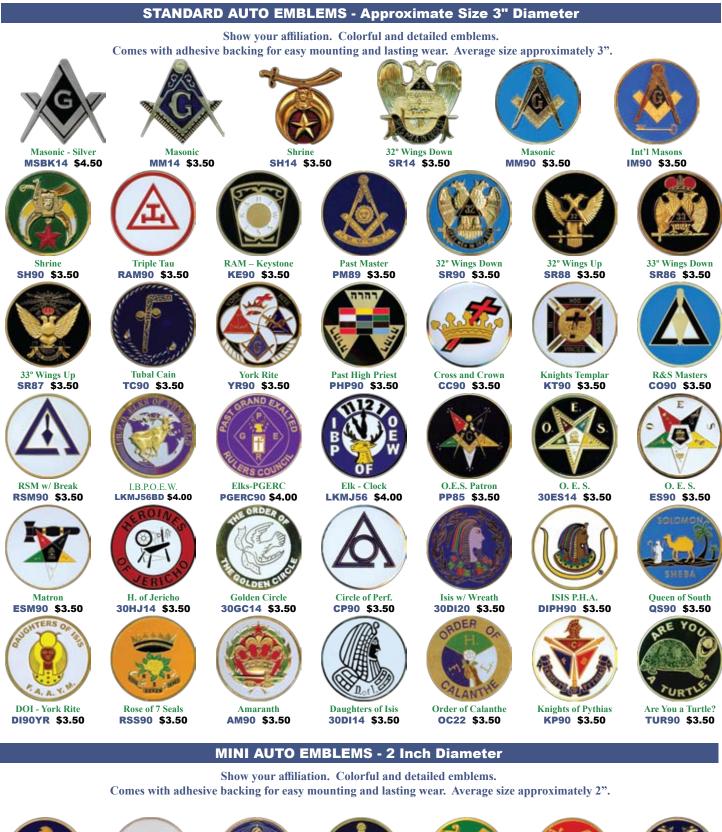

Liner  |
|                          |                                   |                 |                     |              |                               |

Ersternel Value Beeken

### FRATERNAL PACKAGES









14 Degree (Texas) Package<br/>PACK-TEX14KIT\$98.95This Package Includes These 3 ItemsAPRON-TEX14Black Satin 14 Degree Apron14TEX3714 Degree GlovesM3027TEX1414 Degree Skull Cap<br/>When Ordering, provide head size!<br/>To Upgrade to Cap to Stiff Construction, add \$10



AF&AM MM40A \$4.50



Modern Free MF40 \$4.50





Intl Mason IM40 \$4.50



NES

O.E.S. ES40 \$5.75



FULL COLOR DECALS FOR INSIDE WINDOW APPLICATIONS





3" Knights Templar **KT16** 1 to 11 75¢ EA. 12 & Up 65¢ EA.

Shop online at www.Lauterer.com



HOFJ HJ40 \$4.50

01

1 to 11 60¢ EA. 12 & Up 50¢ EA.







DeMOLAY DEM90-2 \$3.00



**DOI - Full Color** DIPH90-2 \$3.00



Masonic Tools MM90T-2 \$3.00

Past Master

PM89-2 \$3.00



Shrine

SH90-2 \$3.00



Shrine Tri-Color

SH90-TRI-2 \$3.00

SR90-2 \$3.00

Geo. Lauterer Corporation • 310 S Racine Ave, Suite 6N • Chicago, IL 60607

# **Deluxe Cut Out Premium Auto Emblems Brilliant Colors, Excellent Detail Complete with Adhesive Back.**



Your

Choice

\$8.00 ea.

AEC-01-AFAM



AEC-04-MMT



AEC-05-KYCH



AEC-06-PHP



Shrine AEAONMS - Maroon AEC-10-SH-M



Scot. Rite 32 Wings Down AEC-11-SR32WD



Scot. Rite 33 Wings Down AEC-15-SR33WD



**O.E.S.** Patron AEC-16-PA



**Cross and Crown** AEC-17-CC



Ladies of Circle of Perfection AEC-18-CP



**Grand Lodge Officer** AEC-19-GLO



Sovgn Gr. Inspector General AEC-20-SGIG



Any Question