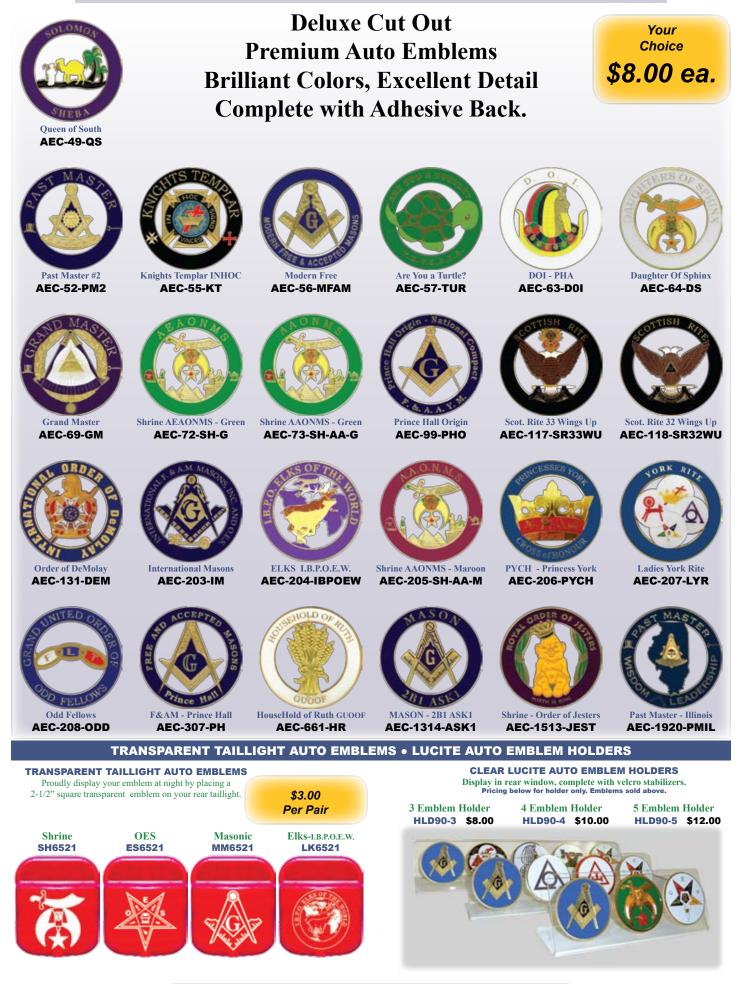

# **Deluxe Cut Out Premium Auto Emblems Brilliant Colors, Excellent Detail Complete with Adhesive Back.**

Your

Choice

\$8.00 ea.

AEC-01-AFAM

AEC-04-MMT

AEC-05-KYCH

AEC-06-PHP

Shrine AEAONMS - Maroon AEC-10-SH-M

Scot. Rite 32 Wings Down AEC-11-SR32WD

Scot. Rite 33 Wings Down AEC-15-SR33WD

**O.E.S.** Patron AEC-16-PA

**Cross and Crown** AEC-17-CC

Ladies of Circle of Perfection AEC-18-CP

**Grand Lodge Officer** AEC-19-GLO

Sovgn Gr. Inspector General AEC-20-SGIG

Any Questions? Sales@Lauterer.com • Ph: 312-913-1881 (9a.m - 5.p.m. Central Time MON-FRI) • Fax: 312-913-1811

**Past Grand Master** AEC-22-PGM

**Order of Eastern Star** AEC-23-OES

**Heroines of Jericho** AEC-24-HOJ

**Royal Arch Masons** AEC-25-RAM

York Rite AEC-26-YR

**Golden Circle** AEC-27-GC

**O.E.S.** Past Matron AEC-29-ESPM-BRN

Order of Amaranth AEC-30-AM

Tubal Cain AEC-32-TC

Past Master #1 **AEC-33-PM1** 

**Royal & Select Master** AEC-34-RSM

**Masonic with Columns** AEC-36-MMC

**Eastern Star Matron** AEC-41-ESM

KCCH AEC-42-KCCH

Past Potentate (Maroon) AEC-44-SH-PP-MAR

**Past Potentate (White)** AEC-44-SH-PP-W

KT Past Eminent Commander AEC-48-KT-PEC

Geo. Lauterer Corporation • 310 S Racine Ave, Suite 6N • Chicago, IL 60607

ALL ABOVE METAL SILVER PLATED ALTAR TOOLS AND WORKING TOOLS ARE AVAILABLE IN GOLD PLATING AT A SLIGHTLY HIGHER PRICE - CALL FOR PRICING.