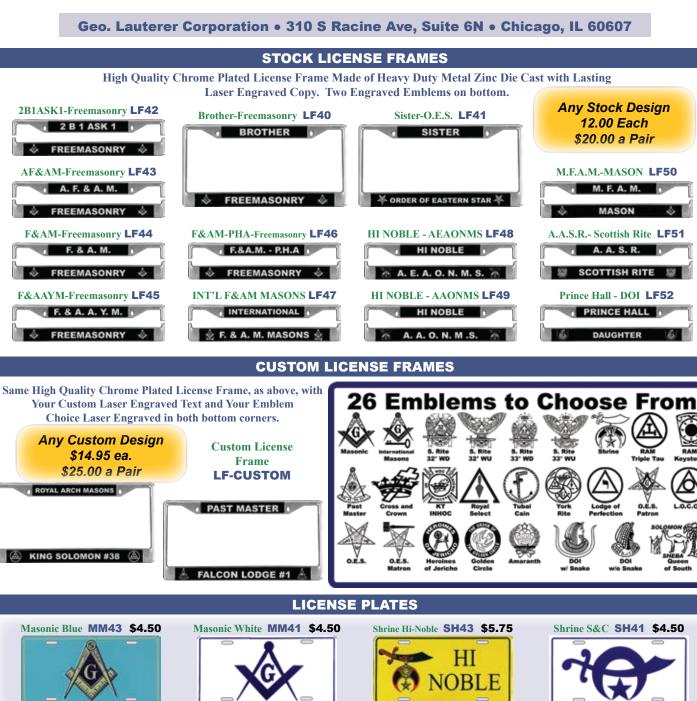

#### 2011-2012 MASONIC CATALOG INDEX (Also see Quick Index on top of next page 3.)

| 2011-2012 MAS                         | ONIC CATALOG INDEX (            | Also see Quick Index on to                 | op of next page 3.)                          |
|---------------------------------------|---------------------------------|--------------------------------------------|----------------------------------------------|
| Altar Cloth, 9                        | Cap Crosses, 26                 | Fez Accessories, 34                        | Patches, 65-66                               |
| Altar Jewels, Compass & Sq., 8        | Cases                           | Gavels, Sound Blocks, Outfits, 46          | Pedestal Covers, 9                           |
| Aprons                                | Aprons, 13                      | Gloves                                     | Pens, Emblematic, 48                         |
| 500 Series, 12                        | Cap, Black, 33                  | Emblematic, 64                             | Plaques                                      |
| International Masons, 21              | Cap, Red, 22                    | Gauntlet, 27                               | Award, Engraved and Sublimated, 46           |
| Knights Templar, 27                   | Chapeau, 26                     | Plain, Buff , 27                           | Gavel, 46                                    |
| Masonic - Dress, Customizable, 14     | Collar, 37                      | Plain (White, Black, Red), 64              | Masonic Trestle Board, 11                    |
| Masonic - Dress, Non-Customizable, 15 | Fez, Hard, 34                   | Hoodwinks, 9                               | Masonic Wall, 11                             |
| Masonic - Duck, Styles A & B, 12      | Fez, Soft, 34                   | Initiation Canvas, 9                       | Recognition, 46                              |
| Masonic - Officers - Deluxe , 12-13   | Sword, 33                       | Jackets, All, 63                           | Promotional Items, Custom, 45                |
| Masonic- Candidates , 12              | Certificate Frames, 57          | Jewels                                     | Rain Cover, Fez, 34                          |
| Masonic- Members, 12                  | Certificates, All, 57           | Blue Lodge, 16                             | Ribbons                                      |
| Royal Arch Mason, 23                  | Chapeau, KT                     | Grand Lodge, 18                            | Custom Convention, 48                        |
| Royal Select Masters, 25              | Chapeau, and Rosettes, 26       | Knights Templar, 29                        | Custom Masonic Reversible Ribbon Badges, 9   |
| Scottish Rite, 32                     | Charter Case, 9                 | КҮСН, 30                                   | Rings                                        |
| Arm Bands, 9                          | Clocks Wall, 9                  | Past Master, 17                            | 10 KT, 38                                    |
| Auto Emblems                          | Cleaner, Fez, 34                | Past Master (Gold Filled Pin-On), 42       | Economy, 38                                  |
| Deluxe Cut-Out, 6-7                   | Cloisonne Jewelry, Custom, 48   | Royal Arch Mason, 22                       | Sterling Silver, 38                          |
| Holders, 7                            | Coaster Sets, Custom, 45        | Royal Select Masters, 24                   | Robes, Scottish Rite, 32                     |
| Minis, Standard, Transparent, 7       | Coins                           | Scottish Rite, 31                          | Rod Tops. Poles and Stand, 8                 |
| Badges, Plastic & Pocket, 47          | Masons, 44                      | Shrine, 36                                 | Sandals, Blue Masonic, 9                     |
| Bags                                  | RAM Pennies, 44                 | Key Rings, All, 44                         | Seals, Embosser, 57                          |
| Bible, 54                             | Collar, Casual, 42              | Lanyard Pouches, 48                        | Setting Maul, 9                              |
| Brief, 56                             | Collar, Chain Dress             | Lapel Pins                                 | Shirts                                       |
| Collar, 37                            | Accessories, 37                 | 10 KT Yellow and White Gold, 41            | Polo Emblematic, 61                          |
| Garment, 56                           | Add-on Features, 37             | Die Struck 1" Emblems, 40                  | Sweatshirts, Colorful Emblematic Designs, 59 |
| Shoulder, 56                          | Backing, Plain Color, 37        | Masonic Blue Lodge Aprons, 40              | T-Shirts, Colorful Emblematic Designs, 58-59 |
| Baldrics, Scottish Rite, 32           | Backing, Tri-Color, 37          | Past Master, Gold Filled, 41               | Shoulder Boards, KT, 27                      |
| Ballot Box and Balls, 8               | Bars, RMOP Gold & Silver, 37    | Shrine Pyramids (Lapel & Fez Insignia), 36 | Sleeve Crosses, KT, 27                       |
| Banners, Lodge and Temple, 10         | Blue Lodge (Dress Chain), 16    | Value-Priced, 41                           | Specialty Items, Masonic, 44                 |
| Batons. Marshal, 9                    | Blue Lodge (All Velvet), 16     | Lecture Charts                             | Sprig of Acacia, 9                           |
| Belts                                 | George Washington Style, 18     | Framed, 11                                 | Stickers, Mylar, 44                          |
| Rachet Belts, 43                      | Grand Lodge, 18                 | with Easel, 9                              | Sword Belts                                  |
| Sword Belts - (KT) 28, (SR), 33       | Knights Templar, 29             | License Frames, 4                          | Knights Templar, 28                          |
| Belt Buckles, 43                      | КҮСН, 30                        | License Plates                             | Scottish Rite, 33                            |
| Bibles, All, 55                       | Past Master, 17                 | Metal, Fraternal, 4                        | Swords                                       |
| Bookmarks, Masonic & OES, 48          | Royal Arch Mason, 22            | Plastic, Custom, 45                        | Knights Templar, Economy & Premium, 28       |
| Books, 49-55                          | Royal Select Masters, 24        | Liners, Fez, 34                            | Masonic Short, 10                            |
| Bullion Crest Emblems, 66             | Scottish Rite, 31               | Light Bulb, Masonic, 9                     | Scottish Rite, Premium, 33                   |
| Button Covers, All, 39                | Shrine, 36                      | Luggage Tag, Custom, 44                    | St. John, Economy, 10                        |
| Button, Uniform KT, 27                | Collar Tips, All, 39            | Marshal Sash, 16                           | Shrine, Wooden Sabre, 36                     |
| Cable Tow, 9                          | Cuff Link Sets, 40              | Money Clips, 44                            | Tyler, Economy & Premium, 10                 |
| Canes, Masonic Walking, 11            | Cuffs                           | Mouse Pads, Custom, 45                     | Tapestry Coverlets, 49                       |
| Caps                                  | Grand Lodge, Past Master 17-18  | Mugs, Ceramic, 44                          | Tassel Holders, 34                           |
| Baseball, Emblematic, 62              | Royal Arch Mason, 23            | Name Plates, engraved, 13                  | Tassels, 34                                  |
| Blue Lodge, 16                        | Royal Select Masters, 25        | Neck Hangers for Jewels, 18, 29            | Ties, Dress, Bow & Ascots, 60                |
| Grand Master, 19                      | Cummerbunds, 60                 | Neckwear Chains                            | Tie Bars, 40                                 |
| International Masons, 21              | Decals, Window, 4               | Medallions, Misc. Round, 42                | Tie Tacks, 40                                |
| Knights Templar, 26                   | Dues Books, 9                   | Masonic, 42                                | Tile, Framed, Custom, 45                     |
| Knit, 61                              | Embroidered Emblems, 65-66<br>– | Shrine, 42                                 | Top Hats, 17                                 |
| Past Master, 17,                      | Fezzes                          | Order Blank, 67                            | Wallets, 44                                  |
| Royal Arch Mason, 22                  | International Masons, 21        | Ordering Information, 68                   | Warden Columns, 8                            |
| Royal Select Masters, 25              | Knights Templar, 26             | Packages (See Chart on Page 3)             | Watches, 39                                  |
| Scottish Rite, 32-33                  | Shrine Fezzes, 35               | Padfolios, 48                              | Working Tools, Metal, Wood, Mini, 8          |

| QUICK                      | QUICK INDEX - PAGE NUMBER(S) TO FIND REGALIA FOR EACH FRATERNAL GROUP |          |                               |                |             |                               |                |  |
|----------------------------|-----------------------------------------------------------------------|----------|-------------------------------|----------------|-------------|-------------------------------|----------------|--|
| Blue<br>Lodge<br>Regalia   | Pages<br>16-17                                                        |          | Royal<br>Arch<br>Regalia      | Pages<br>22-23 |             | Scottish<br>Rite<br>Regalia   | Pages<br>31-33 |  |
| Past<br>Master<br>Regalia  | Page<br>17                                                            |          | R & S<br>Masters<br>Regalia   | Pages<br>24-25 | $\bigwedge$ | Shrine<br>Regalia<br>& Fezzes | Pages<br>35-36 |  |
| Grand<br>Lodge<br>Regalia  | Pages<br>18-19                                                        |          | Knights<br>Templar<br>Regalia | Pages<br>26-29 |             | Collar<br>Parts/<br>Add Ons   | Page<br>37     |  |
| Int'l<br>Masons<br>Regalia | Page<br>21                                                            | <b>C</b> | KYCH<br>Regalia               | Page<br>30     |             | Book<br>Pages                 | Pages<br>49-55 |  |

| Fraternal value Packages |                                   |                 |                     |              |                               |
|--------------------------|-----------------------------------|-----------------|---------------------|--------------|-------------------------------|
| Catalog<br>Page          | Masonic Body/<br>Organization     | Description     | Item #              | Price        | General Contents              |
| This Page                | Masonic - Blue Lodge              | Member Start-Up | PACK-MM-1           | \$59.50      | Apron, Case, Gloves, Bible    |
| Page 19                  | Masonic - Worshipful Master       | Deluxe Pacakge  | PACK-WMSTR-1        | \$300.00     | Apron, Case, Top Hat, Collar, |
| Page 19                  | Masonic - Past Master             | Deluxe Pacakge  | PACK-PM-1           | \$335.00     | Deluxe Apron, Case, Collar,   |
| Page 19                  | Masonic - Grand Master            | Deluxe Pacakge  | PACK-GM-1           | \$414.00     | Deluxe Apron, Case, Collar,   |
| Page 19                  | Masonic - Past Grand Master       | Deluxe Pacakge  | PACK-PGM-1          | \$414.00     | Deluxe Apron, Case, Collar,   |
| Page 20                  | Royal Arch Mason                  | Member Start-Up | PACK-RAM-1          | \$84.00      | Apron, Case, Cap, Gloves,     |
| Page 20                  | Royal Select Master (Right Break) | Member Start-Up | PACK-RSM-1R         | \$67.45      | Apron, Case, Cap, Gloves,     |
| Page 20                  | Royal Select Master (Left Break)  | Member Start-Up | PACK-RSM-1L         | \$67.45      | Apron, Case, Cap, Gloves,     |
| Page 33                  | Scottish Rite                     | Member Start-Up | PACK-SR             | \$119.00     | Cap Case, Cap, Gloves,        |
| This Page                | 14th Degree (Texas)               | Member Start-Up | PACK-TEX14KIT       | \$98.95      | Apron, Cap, Gloves            |
| Page 20                  | United Supreme York Rite          | Officer Package | PACK-USYR-OFC [MEM] | \$117 [\$84] | Apron, Cap, Gloves            |
| Page 21                  | International Mason               | Member Start-Up | PACK-IM-1           | \$59.50      | Apron, Case, Gloves, Bible    |
| Page 34                  | Fez Accessories                   | Deluxe Package  | FEZPACK             | \$55.00      | Hard Case, Rain Cover, Liner  |
| Page 34                  | Fez Accessories                   | Economy Package | FA-KIT-E            | \$28.50      | Soft Case, Rain Cover, Liner  |
|                          |                                   |                 |                     |              |                               |