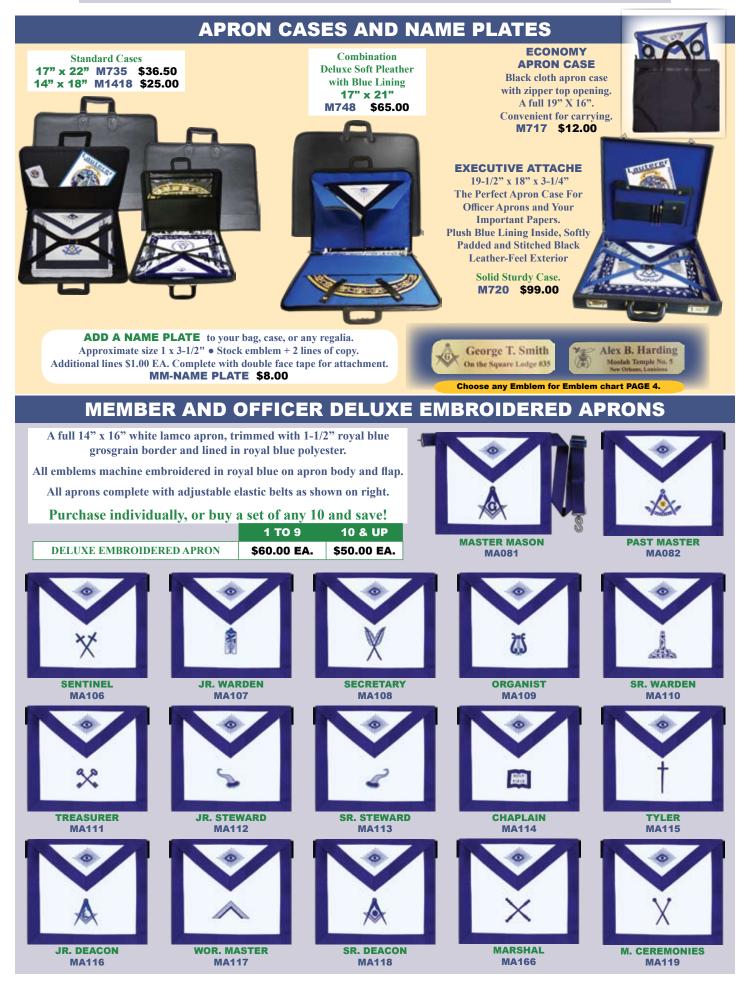

## **MEMBER AND OFFICER APRONS - CAN BE CUSTOMIZED!**

3030 \$198.00

Blue w/ White

#### 3005 \$98.00 (SIZE) 14"x16" (MATERIAL) White Leather with Satin Lining (COLOR/SCHEME) 1" Blue Braid All Seeing Eye on top flap (EMBLEMS/ART) Machine Embroidered (FINISHING) Blue Rayon Cords with Tassels

#### **3008** \$128.00 (SIZE) 14"x16"

(MATERIAL) White Leather with Satin Lining (COLOR/SCHEME) 2-1/2" Blue Moire Border All Seeing Eye on top flap (EMBLEMS/ART) Blue/White Wreath Machine Embroidered (FINISHING) Blue Rayon Cords with Tassels

#### 3006 \$138.00 (SIZE)

14"x16" (MATERIAL) White Leather with Satin Lining (COLOR/SCHEME) 2" Blue Velvet Border 1/4" White Braid All Seeing Eye on top flap (EMBLEMS/ART) Machine Embroidered (FINISHING) White Apron Fringe Blue Rayon Cords with Tassels Choose any emblem below for the body of your custom apron. Each customizable apron, as priced, includes specific listed features. For further customizing, please refer to the Upgrades & Variations Chart at the bottom of the page.

## **3032 GRAND APRON SERIES**

(CHOOSE ITEM NUMBER AT RIGHT) (SIZE) 14"x16" (MATERIAL) Leather with Satin Lining (COLOR/SCHEME) 2" Purple Velvet Border All Seeing Eye on top flap (EMBLEMS/ART) Any 1 of 4 Grand Master Emblems Gold Wreath, Gold Vine Work Gold Braid **Machine Embroidered** (FINISHING) Name and Year included under Flap **Gold Apron Fringe** Velvet Side Tabs w/Fringe **Gold Rayon Cords with Tassels** 