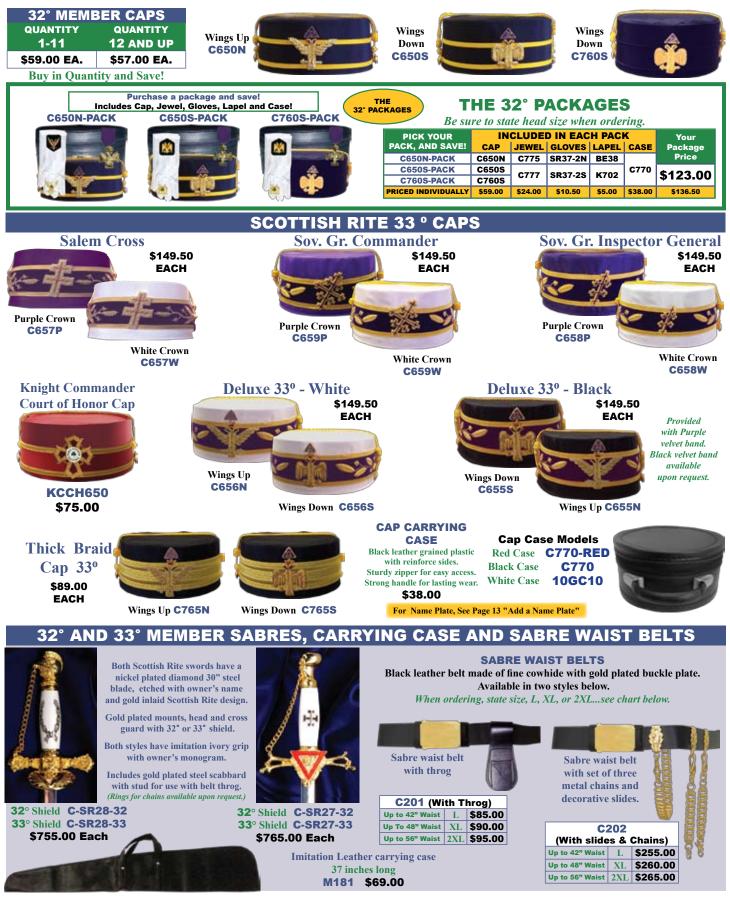

#### **SCOTTISH RITE MEMBER CAPS**

All the 32° and 33° Member Caps below are made with grosgrain and have gold bullion hand embroidered emblems, All caps finished with gold plated buttons on sides and gold cord across top. All made with stiff sides.

#### When Ordering Cap, Give Regular Hat Size.

| FEZ TASSEL HOLDERS & ACCESSORIES                                                                                                                                                                                                                                                                                                                                                                                                                                                                                                                                                                                                                                                                                                                                                                                                                                                                                                                                                                                                                                                                                                                                                                                                                                                                                                                                                                                                                                                                                                                                                                                                                                                                                                                                                                                                                                                                                                                                                                                                                                                                                                                                                                                                                                                                                                                                                                                                                                                                                                                                                                                                                                                                                                                                                                                                                                                                             |                                                                                                                                                       |                                                                                                                |                                        |  |  |  |  |  |
|--------------------------------------------------------------------------------------------------------------------------------------------------------------------------------------------------------------------------------------------------------------------------------------------------------------------------------------------------------------------------------------------------------------------------------------------------------------------------------------------------------------------------------------------------------------------------------------------------------------------------------------------------------------------------------------------------------------------------------------------------------------------------------------------------------------------------------------------------------------------------------------------------------------------------------------------------------------------------------------------------------------------------------------------------------------------------------------------------------------------------------------------------------------------------------------------------------------------------------------------------------------------------------------------------------------------------------------------------------------------------------------------------------------------------------------------------------------------------------------------------------------------------------------------------------------------------------------------------------------------------------------------------------------------------------------------------------------------------------------------------------------------------------------------------------------------------------------------------------------------------------------------------------------------------------------------------------------------------------------------------------------------------------------------------------------------------------------------------------------------------------------------------------------------------------------------------------------------------------------------------------------------------------------------------------------------------------------------------------------------------------------------------------------------------------------------------------------------------------------------------------------------------------------------------------------------------------------------------------------------------------------------------------------------------------------------------------------------------------------------------------------------------------------------------------------------------------------------------------------------------------------------------------------|-------------------------------------------------------------------------------------------------------------------------------------------------------|----------------------------------------------------------------------------------------------------------------|----------------------------------------|--|--|--|--|--|
| 4-ROW<br>INCLUDED<br>IN "FEZPACK"                                                                                                                                                                                                                                                                                                                                                                                                                                                                                                                                                                                                                                                                                                                                                                                                                                                                                                                                                                                                                                                                                                                                                                                                                                                                                                                                                                                                                                                                                                                                                                                                                                                                                                                                                                                                                                                                                                                                                                                                                                                                                                                                                                                                                                                                                                                                                                                                                                                                                                                                                                                                                                                                                                                                                                                                                                                                            | Sword with Star                                                                                                                                       | Sword & Crescent                                                                                               | Sword with Red Crescent                |  |  |  |  |  |
| Rhinestone Tassel Bands<br>4-Row MF3 \$12.25                                                                                                                                                                                                                                                                                                                                                                                                                                                                                                                                                                                                                                                                                                                                                                                                                                                                                                                                                                                                                                                                                                                                                                                                                                                                                                                                                                                                                                                                                                                                                                                                                                                                                                                                                                                                                                                                                                                                                                                                                                                                                                                                                                                                                                                                                                                                                                                                                                                                                                                                                                                                                                                                                                                                                                                                                                                                 | 30ES1 \$17.25                                                                                                                                         | MF8 \$18.50                                                                                                    | MF6 \$18.50                            |  |  |  |  |  |
| 2"<br>Star<br>Tassel                                                                                                                                                                                                                                                                                                                                                                                                                                                                                                                                                                                                                                                                                                                                                                                                                                                                                                                                                                                                                                                                                                                                                                                                                                                                                                                                                                                                                                                                                                                                                                                                                                                                                                                                                                                                                                                                                                                                                                                                                                                                                                                                                                                                                                                                                                                                                                                                                                                                                                                                                                                                                                                                                                                                                                                                                                                                                         | Gold Sword MF10G \$10.                                                                                                                                | .00                                                                                                            |                                        |  |  |  |  |  |
| Pin<br>30ES7<br>\$28.00                                                                                                                                                                                                                                                                                                                                                                                                                                                                                                                                                                                                                                                                                                                                                                                                                                                                                                                                                                                                                                                                                                                                                                                                                                                                                                                                                                                                                                                                                                                                                                                                                                                                                                                                                                                                                                                                                                                                                                                                                                                                                                                                                                                                                                                                                                                                                                                                                                                                                                                                                                                                                                                                                                                                                                                                                                                                                      | Sabre Chain MF14 \$16.                                                                                                                                | Large Sword & C<br>50 MF11 \$25.0                                                                              |                                        |  |  |  |  |  |
|                                                                                                                                                                                                                                                                                                                                                                                                                                                                                                                                                                                                                                                                                                                                                                                                                                                                                                                                                                                                                                                                                                                                                                                                                                                                                                                                                                                                                                                                                                                                                                                                                                                                                                                                                                                                                                                                                                                                                                                                                                                                                                                                                                                                                                                                                                                                                                                                                                                                                                                                                                                                                                                                                                                                                                                                                                                                                                              | Camel Chain MF5 \$12.                                                                                                                                 |                                                                                                                | ISIS<br>Head<br>Pin<br>30ES15          |  |  |  |  |  |
| Chain with Stars 30ES11 \$10.00                                                                                                                                                                                                                                                                                                                                                                                                                                                                                                                                                                                                                                                                                                                                                                                                                                                                                                                                                                                                                                                                                                                                                                                                                                                                                                                                                                                                                                                                                                                                                                                                                                                                                                                                                                                                                                                                                                                                                                                                                                                                                                                                                                                                                                                                                                                                                                                                                                                                                                                                                                                                                                                                                                                                                                                                                                                                              | ISIS Chain 30ES16 \$12.                                                                                                                               |                                                                                                                | \$16.00                                |  |  |  |  |  |
|                                                                                                                                                                                                                                                                                                                                                                                                                                                                                                                                                                                                                                                                                                                                                                                                                                                                                                                                                                                                                                                                                                                                                                                                                                                                                                                                                                                                                                                                                                                                                                                                                                                                                                                                                                                                                                                                                                                                                                                                                                                                                                                                                                                                                                                                                                                                                                                                                                                                                                                                                                                                                                                                                                                                                                                                                                                                                                              |                                                                                                                                                       | Camel Vin                                                                                                      |                                        |  |  |  |  |  |
| Crescent with Red Stones<br>Rhodium MF9R \$19.00<br>Gold MF9G \$19.00                                                                                                                                                                                                                                                                                                                                                                                                                                                                                                                                                                                                                                                                                                                                                                                                                                                                                                                                                                                                                                                                                                                                                                                                                                                                                                                                                                                                                                                                                                                                                                                                                                                                                                                                                                                                                                                                                                                                                                                                                                                                                                                                                                                                                                                                                                                                                                                                                                                                                                                                                                                                                                                                                                                                                                                                                                        | Tassel ChainSilver PlatedMF4S \$8.Gold PlatedMF4G \$8.                                                                                                | \$15.00                                                                                                        | Crescent<br>w/ Pendent<br>MF12 \$24.00 |  |  |  |  |  |
| FEZ ACCESSORIES & THE FEZ PACKAGE                                                                                                                                                                                                                                                                                                                                                                                                                                                                                                                                                                                                                                                                                                                                                                                                                                                                                                                                                                                                                                                                                                                                                                                                                                                                                                                                                                                                                                                                                                                                                                                                                                                                                                                                                                                                                                                                                                                                                                                                                                                                                                                                                                                                                                                                                                                                                                                                                                                                                                                                                                                                                                                                                                                                                                                                                                                                            |                                                                                                                                                       |                                                                                                                |                                        |  |  |  |  |  |
| FEZ CARRYING CASE<br>Made of leather-like plastic<br>Keeps your fez like new!<br>Add<br>Platel<br>Bege 13<br>Page 13<br>Page 13<br>Page 13<br>Page 14<br>Page 14<br>Pag | ER<br>ur fez<br>eather!                                                                                                                               | FEACARRYING<br>CASE-SOFT<br>When not in use, fold up!<br>MFG6 \$9.50 EA.                                       | Clear Fer                              |  |  |  |  |  |
| White     MF58W     \$3.75       EXTRA TASSELS (See chart below)     FEZ       Kit inclupowder                                                                                                                                                                                                                                                                                                                                                                                                                                                                                                                                                                                                                                                                                                                                                                                                                                                                                                                                                                                                                                                                                                                                                                                                                                                                                                                                                                                                                                                                                                                                                                                                                                                                                                                                                                                                                                                                                                                                                                                                                                                                                                                                                                                                                                                                                                                                                                                                                                                                                                                                                                                                                                                                                                                                                                                                               |                                                                                                                                                       | INCLUDED IN KITMF66Soft Fez CaseMF55Fez LinerMF34-Row RhinestoneMF62Rain Cover                                 | OOL Fez Rain                           |  |  |  |  |  |
| and a b<br>a vinyi<br>10                                                                                                                                                                                                                                                                                                                                                                                                                                                                                                                                                                                                                                                                                                                                                                                                                                                                                                                                                                                                                                                                                                                                                                                                                                                                                                                                                                                                                                                                                                                                                                                                                                                                                                                                                                                                                                                                                                                                                                                                                                                                                                                                                                                                                                                                                                                                                                                                                                                                                                                                                                                                                                                                                                                                                                                                                                                                                     | orush, packed in<br>I carrying case.<br>FPR203<br>8.00 KIT                                                                                            | "WHAT YOU NEED,<br>AT A DISCOUNT!"<br>THE FEZ PACKAGE<br>BUY ACCESSORIES AS SET                                | The Original "FEZPACK"                 |  |  |  |  |  |
| Tassels offered in white, gold, black<br>or with a 3-Row Rhinestone Band<br>ITEM       LENGTH     SOLI       FTA-(COLOR)12     12 INCHES     SPEC                                                                                                                                                                                                                                                                                                                                                                                                                                                                                                                                                                                                                                                                                                                                                                                                                                                                                                                                                                                                                                                                                                                                                                                                                                                                                                                                                                                                                                                                                                                                                                                                                                                                                                                                                                                                                                                                                                                                                                                                                                                                                                                                                                                                                                                                                                                                                                                                                                                                                                                                                                                                                                                                                                                                                            | c or blue.Available plain,d sewn on.See below.ID COLORPRICEIFY (COLOR)\$8.00 EA.                                                                      | SAVE MONEY!<br>FEZPACK \$55.00<br>INCLUDED IN PACK<br>MF58 Hard Carrying case                                  | Risin Cover<br>Case                    |  |  |  |  |  |
| FTA-(COLOR) 18 18 INCHES (BF                                                                                                                                                                                                                                                                                                                                                                                                                                                                                                                                                                                                                                                                                                                                                                                                                                                                                                                                                                                                                                                                                                                                                                                                                                                                                                                                                                                                                                                                                                                                                                                                                                                                                                                                                                                                                                                                                                                                                                                                                                                                                                                                                                                                                                                                                                                                                                                                                                                                                                                                                                                                                                                                                                                                                                                                                                                                                 | TE, (G)OLD,       \$9.00 EA.         \$\$\Sigma BLACK       \$12.00 EA.         BL) BLUE       \$14.00 EA.         and to any Tassel       \$8.50 EA. | MF55         Fez Liner           MF3         4-Row Rhinestone<br>Tassel Band           MF62         Rain Cover | 4.Row<br>Tassed Pin                    |  |  |  |  |  |