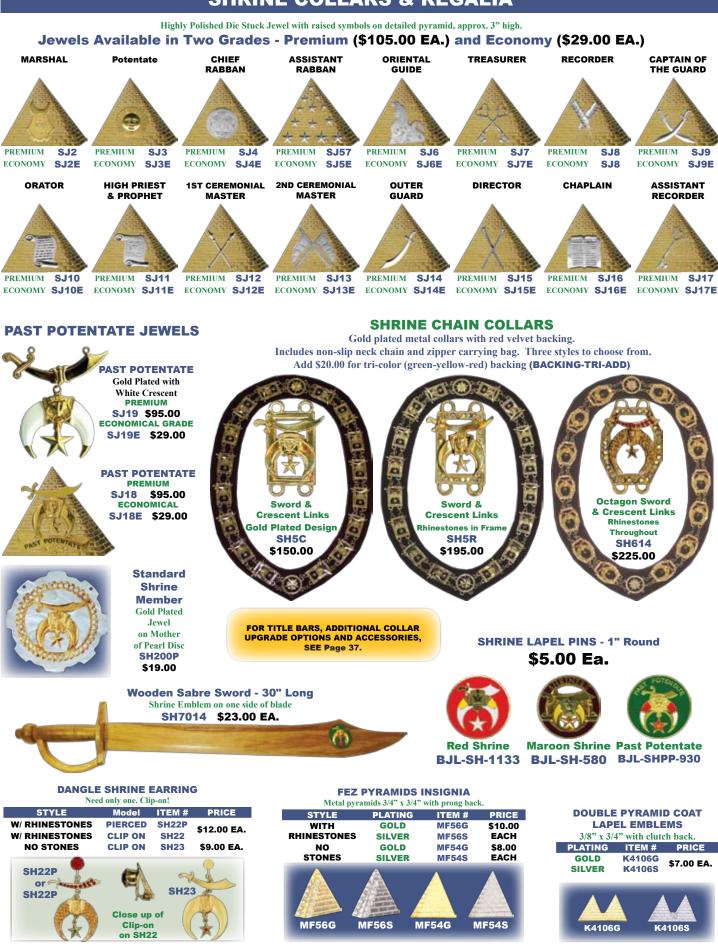

## PAST MASTER COLLARS AND JEWELS PAST MASTER COLLARS

Metal chain collar with each link displaying Past Master emblem, PM1 or PM2. Available in Gold or Silver plating and mounted on blue velvet. (Other colors of velvet backing available upon request) Complete with non-slip chain and black zipper carrying bag.