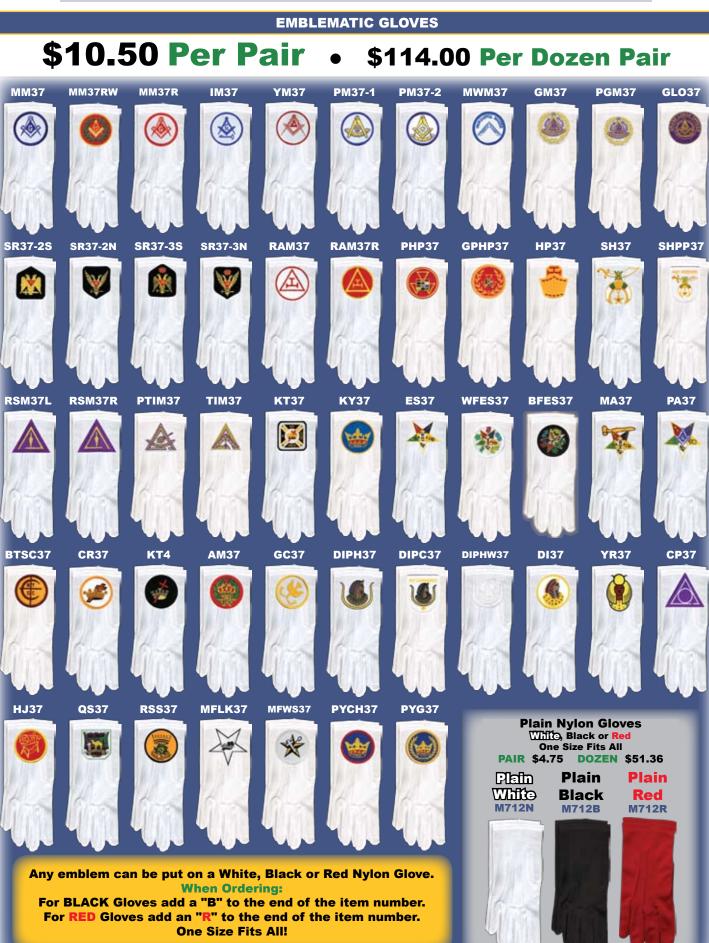

#### **KNIGHTS TEMPLAR EMBLEMATIC GLOVES**

PFR PAIR PER DOZ. PAIRS

\$10.50 **One Size** 