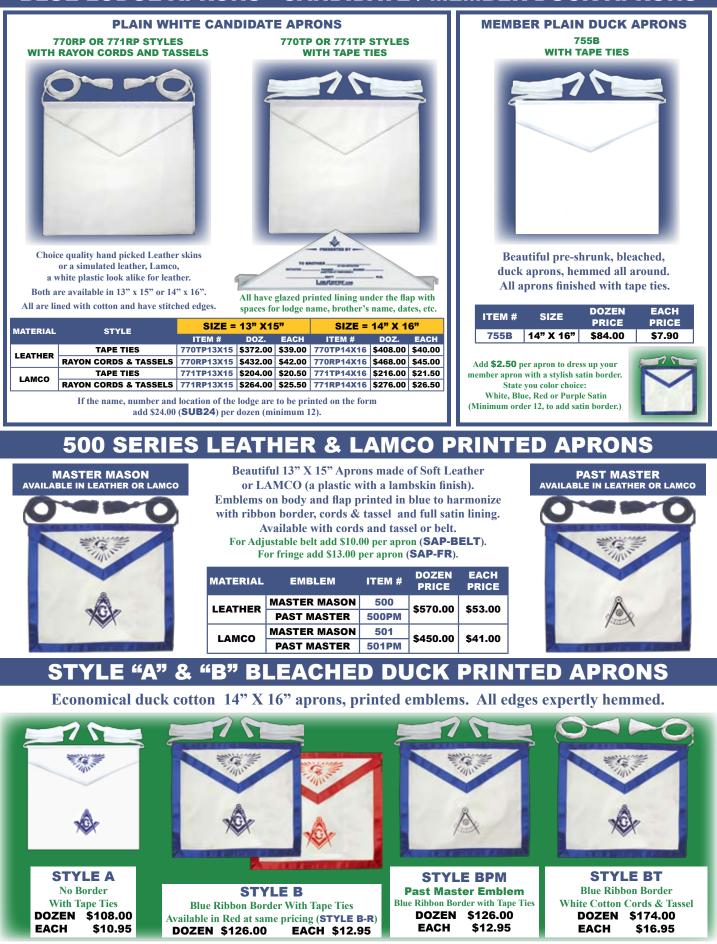

## **BLUE LODGE APRONS - CANDIDATE / MEMBER DUCK APRONS**

## **MEMBER AND OFFICER APRONS - CAN BE CUSTOMIZED!**

3030 \$198.00

Blue w/ White

#### 3005 \$98.00 (SIZE) 14"x16" (MATERIAL) White Leather with Satin Lining (COLOR/SCHEME) 1" Blue Braid All Seeing Eye on top flap (EMBLEMS/ART) Machine Embroidered (FINISHING) Blue Rayon Cords with Tassels

#### **3008** \$128.00 (SIZE) 14"x16"

(MATERIAL) White Leather with Satin Lining (COLOR/SCHEME) 2-1/2" Blue Moire Border All Seeing Eye on top flap (EMBLEMS/ART) Blue/White Wreath Machine Embroidered (FINISHING) Blue Rayon Cords with Tassels

#### 3006 \$138.00 (SIZE)

14"x16" (MATERIAL) White Leather with Satin Lining (COLOR/SCHEME) 2" Blue Velvet Border 1/4" White Braid All Seeing Eye on top flap (EMBLEMS/ART) Machine Embroidered (FINISHING) White Apron Fringe Blue Rayon Cords with Tassels Choose any emblem below for the body of your custom apron. Each customizable apron, as priced, includes specific listed features. For further customizing, please refer to the Upgrades & Variations Chart at the bottom of the page.