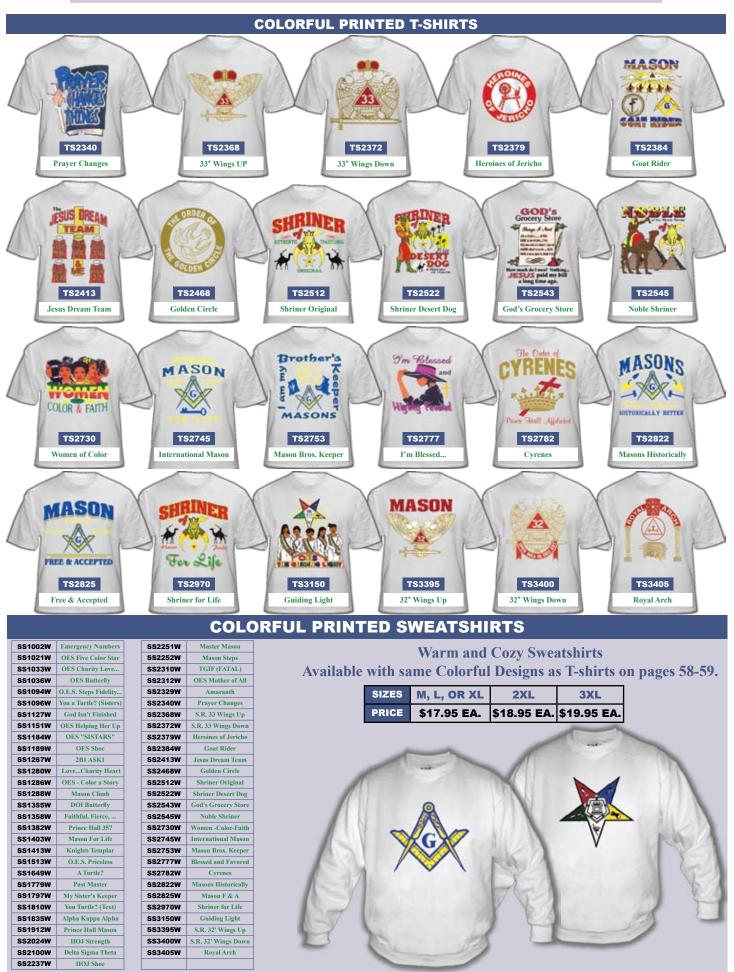

.

gold embossed,

with many special Masonic features.

LARGE -9-1/4" X 11-5/8" Blue padded cover with picture and emblem. Has Masonic and family reference record pages, over 50 pages in full color.



MM50 \$35.00 EA.





MM53 \$39.00 EA.

Any Questions? Sales@Lauterer.com • Ph: 312-913-1881 (9a.m - 5.p.m. Central Time MON-FRI) • Fax: 312-913-1811





• Fax: 312-913-1811 Any Questions? Sales@Lauterer.com • Ph: 312-913-1881 (9a.m - 5.p.m. Central Time MON-FRI)

## Geo. Lauterer Corporation • 310 S Racine Ave, Suite 6N • Chicago, IL 60607



Shop online at www.Lauterer.com

Any Questions?

Sales@Lauterer.com •

Ph:

312-913-1881

(9a.m -

5.p.m.

**Central Time MON-FRI)** 

Fax: 312-913-1811



Heavyweight white cotton T-shirts. Your choice of any of 58 vibrant emblematic designs.









### Geo. Lauterer Corporation • 310 S Racine Ave, Suite 6N • Chicago, IL 60607

**EMBLEMATIC TIES** 



• Fax: 312-913-1811 Any Questions? Sales@Lauterer.com • Ph: 312-913-1881 (9a.m - 5.p.m. Central Time MON-FRI)



Shop online at www.Lauterer.com

Sales@Lauterer.com • Ph: 312-913-1881 (9a.m - 5.p.m. Central Time MON-FRI) • Fax: 312-913-1811

**Any Questions?** 

Page 61

EMBLEMATIC BASEBALL CAPS - Solid Color Caps - Standard Emblem



#### **EMBROIDERED JACKETS - WINDBREAKERS & SATIN BASEBALL JACKETS**

Available in two styles, our standard windbreaker and our deluxe sport (baseball) jacket. Each available with an embroidered emblem on front only or with full back embroidery. Each has a kasha lining with snap fronts. Full Back Embroidery price includes an embroidered stock emblem on le