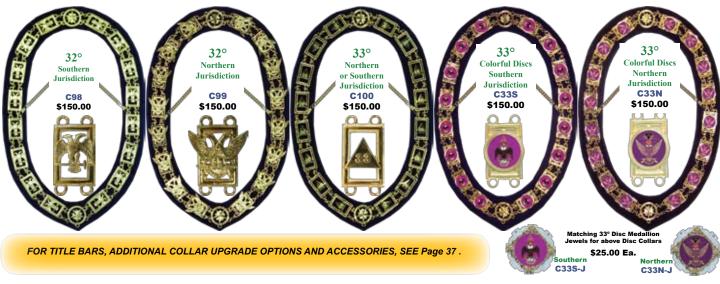

Shoulder Board Epaulets RKT67 \$49.00 Pair



Officer Shoulder Board Epaulets

**RKT68** \$49.00 Pair SILK EMBROIDERED









Officer

Shoulder

Board

Epaulets

RKT69

\$49.00

Pair







#### **KNIGHTS TEMPLAR EMBLEMATIC GLOVES**

PFR PAIR PER DOZ. PAIRS

\$10.50 **One Size** 







# 1" High metal crosses. Clutch back. Pair of Sleeve Crosses

**RKT26G \$17.00** Silver Finish **RKT26S** \$17.00











**Knights** Templar Large Lapel Pin Height 1-1/4"

**BJL-KT-2474** 

\$5.00 Each

#### **KNIGHTS TEMPLAR SWORDS & SWORD BELTS**





Geo. Lauterer Corporation • 310 S Racine Ave, Suite 6N • Chicago, IL 60607

Shop online at www.Lauterer.com

Page 29

**KYGCH and KYCH - Knights of the York Cross of Honour** 



Shop online at www.Lauterer.com

\$35 - All Four Quadrants (4 Colors)





Shop online at www.Lauterer.com

**Any Questions?** 

Sales@Lauterer.com •

Ph:

312-913-1881 (9a.m -

5.p.m.

**Central Time MON-FRI)** 

Fax: 312-913-1811

#### Geo. Lauterer Corporation • 310 S Racine Ave, Suite 6N • Chicago, IL 60607





| W/Black Velvet   | W/Purple Velvet  |
|------------------|------------------|
| SR-ROBE-D-VB-PLN | SR-ROBE-D-VP-PLN |
| SR-ROBE-D-VB-32S | SR-ROBE-D-VP-32S |
| SR-ROBE-D-VB-32N | SR-ROBE-D-VP-32N |
| SR-ROBE-D-VB-33S | SR-ROBE-D-VP-33S |
| SR-ROBE-D-VB-33N | SR-ROBE-D-VP-33N |

32° WU

33° WD

33º WU

Emblem Part # Plain SR-ROBE-E-PLN 32° WD SR-ROBE-E-32S 32° WU SR-ROBE-E-33S 33° WU SR-ROBE-E-33S 33° WU SR-ROBE-E-33N

(Plain) \$41.00 (With Emblem) \$57.00

**Page 32** 

Any Questions? Sales@Lauterer.com ● Ph: 312-913-1881 (9a.m - 5.p.m. Central Ti