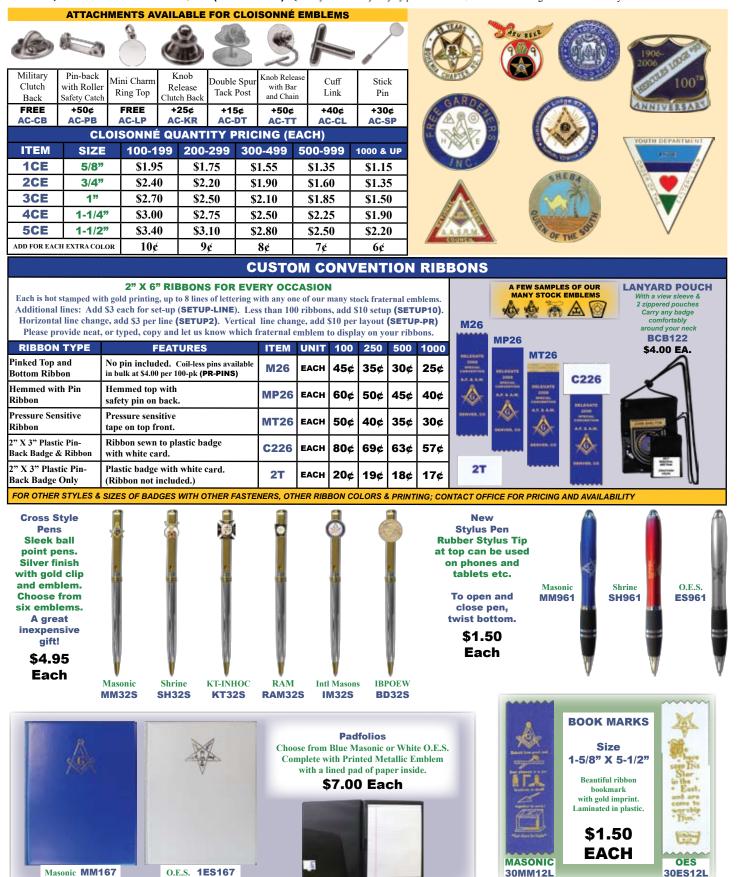

l Time MON-FRI)

• Fax: 312-913-1811





#### CUSTOM CLOISONNÉ EMBLEMATIC JEWELRY

Die struck hard enamel emblems. Price includes choice of gold, silver or bronze plating and two cloisonné colors. Add for additional colors. Each new order requires a die charge of \$120.00 (ACE-DIE) for standard shapes that are round, oval or rectangle. Fancy, irregular or dimensional shapes require special cutters and will be charged for accordingly. Price includes military clutch back or charm top. See chart for other attachments. All small lettering and fine lines are plated metal. Finished artwork must be furnished. Each piece packed in poly bag. Individual plastic box and filler available at 30¢ each (XS-BX-JEWS). Quantity ordered may vary by plus or minus 10%. Allow six to eight weeks for delivery.



Page 48

O.E.S. 1ES167

Shop online at www.Lauterer.com

30MM12L

30ES12L

# FRATERNAL WOMENS' BOOKS, PAMPHLETS AND RITUALS

|       |         | FRATERNAL WUMENS BU