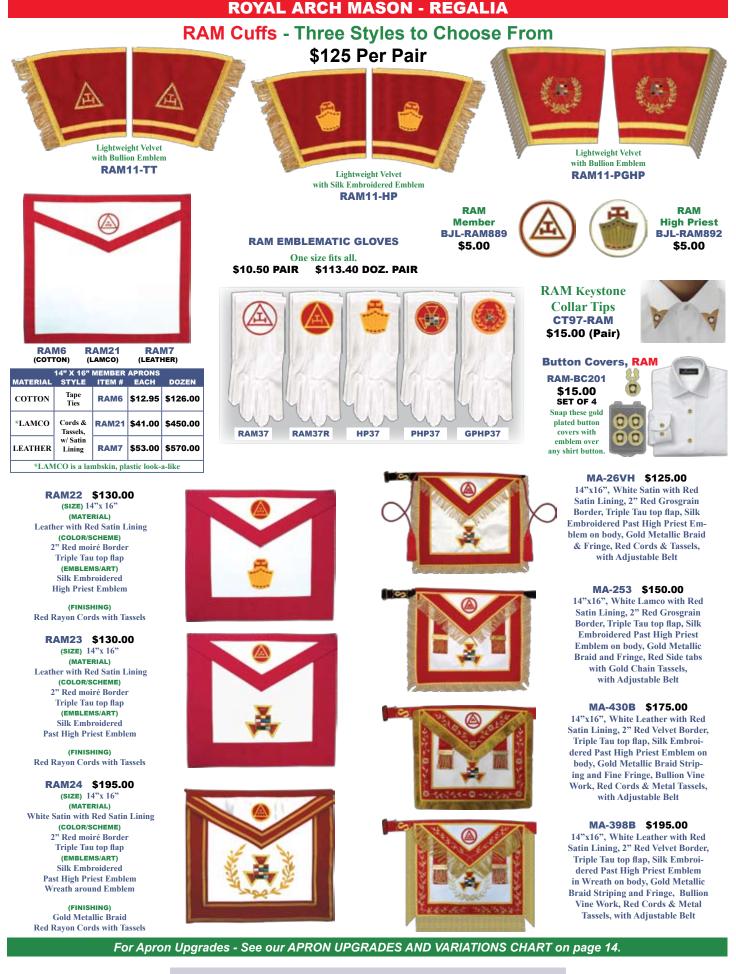

#### **KNIGHTS TEMPLAR REGALIA**

| KT APRONS W/ EMBLEM<br>14" X 16"          |                     |        |         |          |
|-------------------------------------------|---------------------|--------|---------|----------|
| MATERIAL                                  | STYLE               | ITEM # | EACH    | DOZEN    |
| COTTON                                    | Tape<br>Ties        | KT6D   | \$14.25 | \$135.00 |
| *LAMCO                                    | Cords &<br>Tassels, | КТ6Р   | \$41.00 | \$450.00 |
| LEATHER                                   | w/ Satin<br>Lining  | KT6L   | \$53.00 | \$570.00 |
| *LAMCO is a lambskin, plastic look-a-like |                     |        |         |          |
|                                           |                     |        |         |          |
|                                           |                     |        |         |          |

**DRESS APRON** Beautiful 2" black velvet border with gold embroidered vine work and gold braid. Satin lining, two velvet front panels. Past Commander's emblems on body. **Past Commander** 

KT3030 \$213.00

UNIFORM BUTTONS Available is Gold, Silver or Black. Two sizes available: Small 23 ligne (5/8") Large 36 ligne (7/8"). Buttons have Cross & Crown Emblem with lettering In Hoc Signo Vinces.

| SIZE   | FINISH | ITEM#  | EACH<br>Cost |
|--------|--------|--------|--------------|
| GOLD   | Large  | RKT27G | \$1.80       |
| GOLD   | Small  | RKT28G | \$1.40       |
| SILVER | Large  | RKT27S | \$1.30       |
| SILVER | Small  | RKT28S | \$1.10       |
| BLACK  | Large  | RKT27B | \$1.80       |
| BLACK  | Small  | RKT28B | \$1.40       |

**Buff with INHOC Emblem** RKT-3312GNT \$35 Pair

**KT Leather Gauntlets** 

White with Cross Emblem

RKT-154GNTW \$35 Pair

Commander Shoulder Board Epaulets **RKT62** \$49.00 Pair

Sir Knight **Pair of Sleeve Crosses** 1-inch **RKT41S \$18.00** 1-1/2 inch RKT41M \$19.00 **RKT41L \$21.00** 2-inch