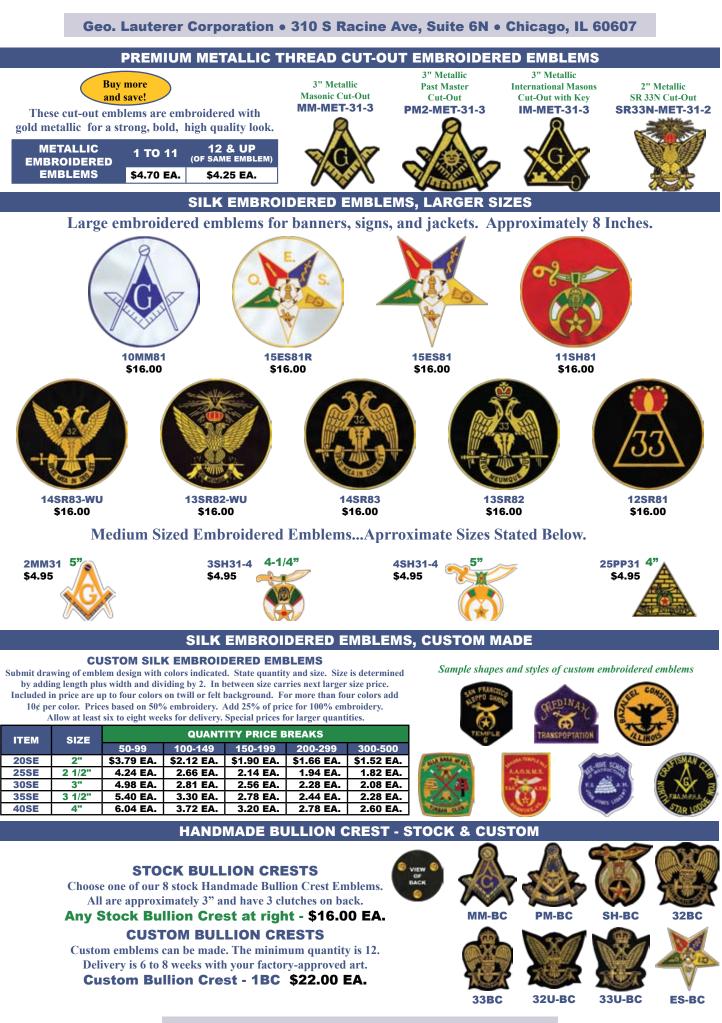

fronts. Full Back Embroidery price includes an embroidered stock emblem on left front along with your organization name, number and location (up to 25 letters) directly embroidered on the back around a large full colored embroidered emblem.

When ordering:

Choose the front emblem for your jacket on page 65 (any standard 3" or smaller stock emblem). Non-stock emblem quoted upon request. If purchasing a jacket with full back embroidery, choose one of the back emblems shown directly below. If your emblem is not shown, please call. State Jacket Color, both styles available in White, Royal Blue, Black, Red or Purple. State Embroidery Color, (White, Gold, Red, Blue, Black or Green). For additional letters (above 25), add \$2.00 each. (FRL-SILK)







Shop online at www.Lauterer.com

Page 65



Page 66

|                                                                                                                                                                                                                                                                                                                                                             |                                                                                                                   |    |                |            | K                        |                                |                            | OFFICE L<br>)B:                  | JSE                                    | ONL    | Y         |              |                          | .ē   |               |                     |