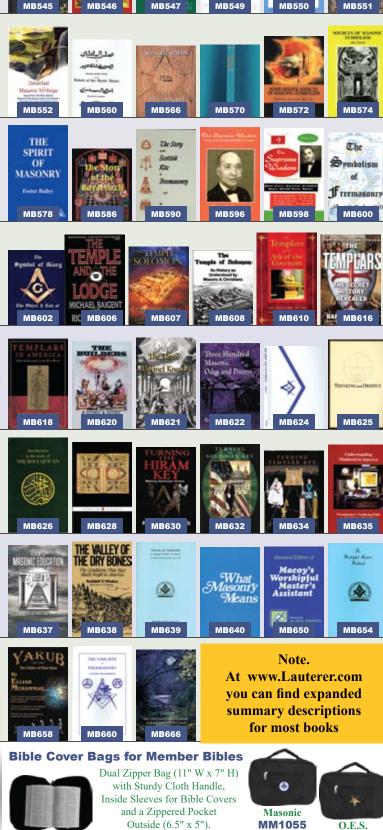

...pamphlet, 5:5x8.5, 101 pp
 MB666 \$15.95 YOKK RITE OF FREEMASONRY ...by Elijah Muhammad Darwin was on to something, he simply had it backwards...SC, 5:5 x 8:5, 111 pp
 MB666 \$14.50 UNDERGROUND RAILROAD AND LATHROP HOUSE ...by Gindy, Evidence the Historic Lathrop House in Ohio was a stop ....SC, 6x9, 244pp Evidence the Historic Lathrop House in Ohio was a stop .. ... SC, 6x9, 244pp



#### Masonfo Came of Knowledge

Playing the Game of Knowledge helps members learn what they should know about Masonry. The game can be played by one or many. The game is complete with timer and 53 playing cards. The questions, on the cards, are to the point. Each card provides the corresponding page number ( in the "Handbook of Freemasonry" - MB190) where the answer to the card's question can be found.





\$9.95 Each



Short Talks on Masoury

FREEMASONS

of

Page 54

Fax: 312-913-1811

Sales@Lauterer.com ● Ph: 312-913-1881 (9a.m - 5.p.m. Central Time MON-FRI)

**Any Questions?** 

## Geo. Lauterer Corporation • 310 S Racine Ave, Suite 6N • Chicago, IL 60607

| Lewis Masonic                    | LEWIS MA                                                                                                                                                                  | ASONIC B              | OOKS                            |                                              |                         |                                         | Lewis Masonic