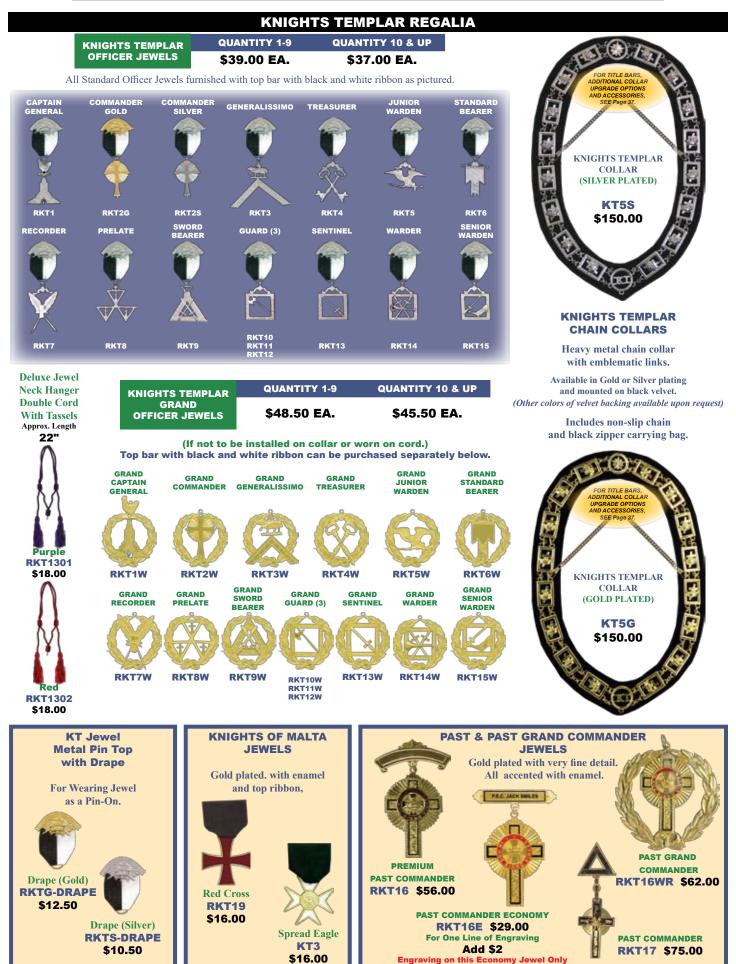

#### **KNIGHTS TEMPLAR REGALIA**

#### **KNIGHTS TEMPLAR REGALIA**

| KT APRONS W/ EMBLEM<br>14" X 16"          |                     |        |         |          |
|-------------------------------------------|---------------------|--------|---------|----------|
| MATERIAL                                  | STYLE               | ITEM # | EACH    | DOZEN    |
| COTTON                                    | Tape<br>Ties        | KT6D   | \$14.25 | \$135.00 |
| *LAMCO                                    | Cords &<br>Tassels, | КТ6Р   | \$41.00 | \$450.00 |
| LEATHER                                   | w/ Satin<br>Lining  | KT6L   | \$53.00 | \$570.00 |
| *LAMCO is a lambskin, plastic look-a-like |                     |        |         |          |
|                                           |                     |        |         |          |
|                                           |                     |        |         |          |

**DRESS APRON** Beautiful 2" black velvet border with gold embroidered vine work and gold braid. Satin lining, two velvet front panels. Past Commander's emblems on body. **Past Commander** 

KT3030 \$213.00

UNIFORM BUTTONS Available is Gold, Silver or Black. Two sizes available: Small 23 ligne (5/8") Large 36 ligne (7/8"). Buttons have Cross & Crown Emblem with lettering In Hoc Signo Vinces.

| SIZE   | FINISH | ITEM#  | EACH<br>Cost |
|--------|--------|--------|--------------|
| GOLD   | Large  | RKT27G | \$1.80       |
| GOLD   | Small  | RKT28G | \$1.40       |
| SILVER | Large  | RKT27S | \$1.30       |
| SILVER | Small  | RKT28S | \$1.10       |
| BLACK  | Large  | RKT27B | \$1.80       |
| BLACK  | Small  | RKT28B | \$1.40       |

**Buff with INHOC Emblem** RKT-3312GNT \$35 Pair

**KT Leather Gauntlets** 

White with Cross Emblem

RKT-154GNTW \$35 Pair

Commander Shoulder Board Epaulets **RKT62** \$49.00 Pair

Sir Knight **Pair of Sleeve Crosses** 1-inch **RKT41S \$18.00** 1-1/2 inch RKT41M \$19.00 **RKT41L \$21.00** 2-inch

| Past Commander with Rays<br>Pair of Sleeve Crosses |        |         |  |
|----------------------------------------------------|--------|---------|--|
| 1-inch                                             | RKT43S | \$18.00 |  |
| 1-1/2 inch                                         | RKT43M | \$19.00 |  |
| 2-inch                                             | RKT43L | \$21.00 |  |

**Past Grand Commander** 

Pair of Sleeve Crosses

1-1/2 inch RKT45M \$19.00

**RKT45S** \$18.00

**RKT48L \$21.00** 

|   | 2-inch     | RKT45L                     | \$21.00 |
|---|------------|----------------------------|---------|
| 1 |            | • of Encamj<br>eeve Double |         |
|   | 1-inch     | RKT48S                     | \$18.00 |
| - | 1-1/2 inch | RKT48M                     | \$19.00 |

2-inch

1-inch

| 5  | Past<br>Pair o |
|----|----------------|
| 25 | 1-inch         |
| 35 | 1-1/2 in       |
| 5  | 2-inch         |

| Past Most Eminent G.M.<br>Pair of Sleeve Triple Crosses |        |         |  |
|---------------------------------------------------------|--------|---------|--|
| 1-inch                                                  | RKT49S | \$18.00 |  |
| 1-1/2 inch                                              | RKT49M | \$19.00 |  |
| 2-inch                                                  | RKT49L | \$21.00 |  |

Past Grand Commander Shoulder Board Epaulets RKT65 \$49.00

Generalissimo Shoulder Board **E**paulets RKT66 \$49.00

General Shoulder Board Epaulets RKT67 \$49.00 Pair

Officer Shoulder Board Epaulets

**RKT68** \$49.00 Pair SILK EMBROIDERED

Officer

Shoulder

Board

Epaulets

RKT69

\$49.00

Pair

#### **KNIGHTS TEMPLAR EMBLEMATIC GLOVES**

PFR PAIR PER DOZ. PAIRS

\$10.50 **One Size** 

# 1" High metal crosses. Clutch back. Pair of Sleeve Crosses

**RKT26G \$17.00** Silver Finish **RKT26S** \$17.00

**Knights** Templar Large Lapel Pin Height 1-1/4"

**BJL-KT-2474** 

\$5.00 Each

#### **KNIGHTS TEMPLAR SWORDS & SWORD BELTS**

Geo. Lauterer Corporation • 310 S Racine Ave, Suite 6N • Chicago, IL 60607

Shop online at www.Lauterer.com

Page 29

**KYGCH and KYCH - Knights of the York Cross of Honour** 