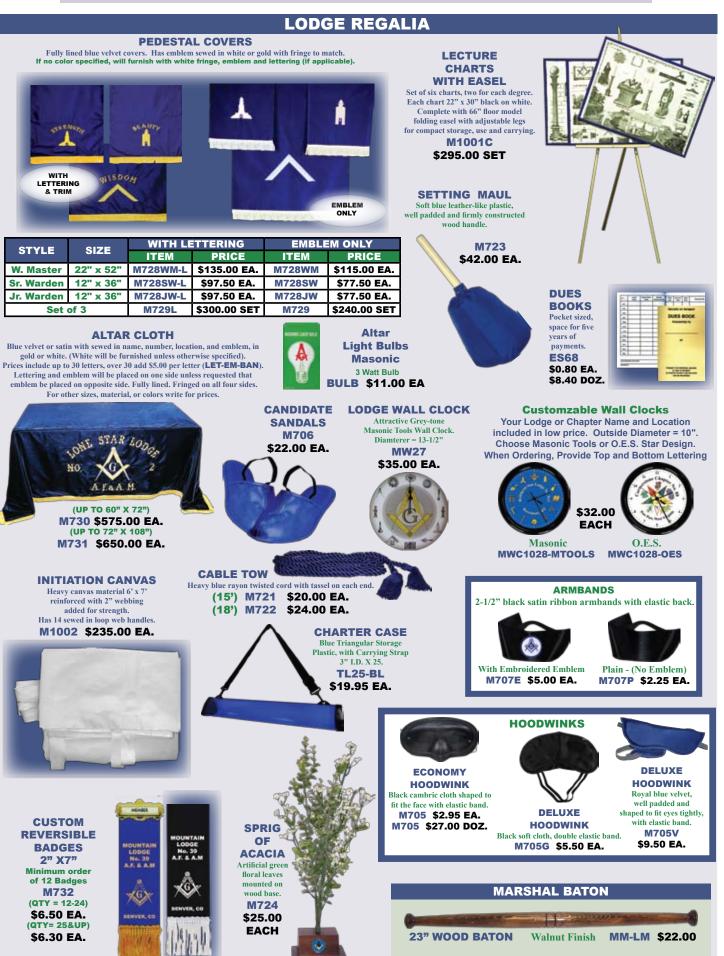

AEC-22-PGM



**Order of Eastern Star** AEC-23-OES



**Heroines of Jericho** AEC-24-HOJ



**Royal Arch Masons** AEC-25-RAM



York Rite AEC-26-YR



**Golden Circle** AEC-27-GC



**O.E.S.** Past Matron AEC-29-ESPM-BRN



Order of Amaranth AEC-30-AM



Tubal Cain AEC-32-TC



Past Master #1 **AEC-33-PM1** 



**Royal & Select Master** AEC-34-RSM



**Masonic with Columns** AEC-36-MMC



**Eastern Star Matron** AEC-41-ESM



KCCH AEC-42-KCCH



Past Potentate (Maroon) AEC-44-SH-PP-MAR



**Past Potentate (White)** AEC-44-SH-PP-W



KT Past Eminent Commander AEC-48-KT-PEC



Geo. Lauterer Corporation • 310 S Racine Ave, Suite 6N • Chicago, IL 60607





ALL ABOVE METAL SILVER PLATED ALTAR TOOLS AND WORKING TOOLS ARE AVAILABLE IN GOLD PLATING AT A SLIGHTLY HIGHER PRICE - CALL FOR PRICING.



Any Questions? Sales@Lauterer.com • Ph: 312-913-1881 (9a.m -5.p.m. **Central Time MON-FRI)** Fax: 312-913-1811

#### Geo. Lauterer Corporation • 310 S Racine Ave, Suite 6N • Chicago, IL 60607



**Page 10** 





## MASONIC WALL PLAQUES, LECTURE CHARTS AND TRESTLE BOARD

\$21 Each

Mounted on 9" x 12" Walnut Finish Board WHAT IS A STRUCTURE

OF MASONRY Plaque has all the orders of

Masonry depicted. MP1



**Image Sublimated on Metal Plate** 

**THE LORD'S** PRAYER Plaque in full color with 50 Masonic emblems displayed with the words of the prayer. MP3

NAME AND ADDRESS

**THE MASONIC** SCROLL

Plaque is the reproduction of many of the symbols on Masonry in color. MP4

**The First Degree** 

**Tracing Board** 

A Ladder and Three

**Pillars**.

The Place of the Human

Individual...

MP7