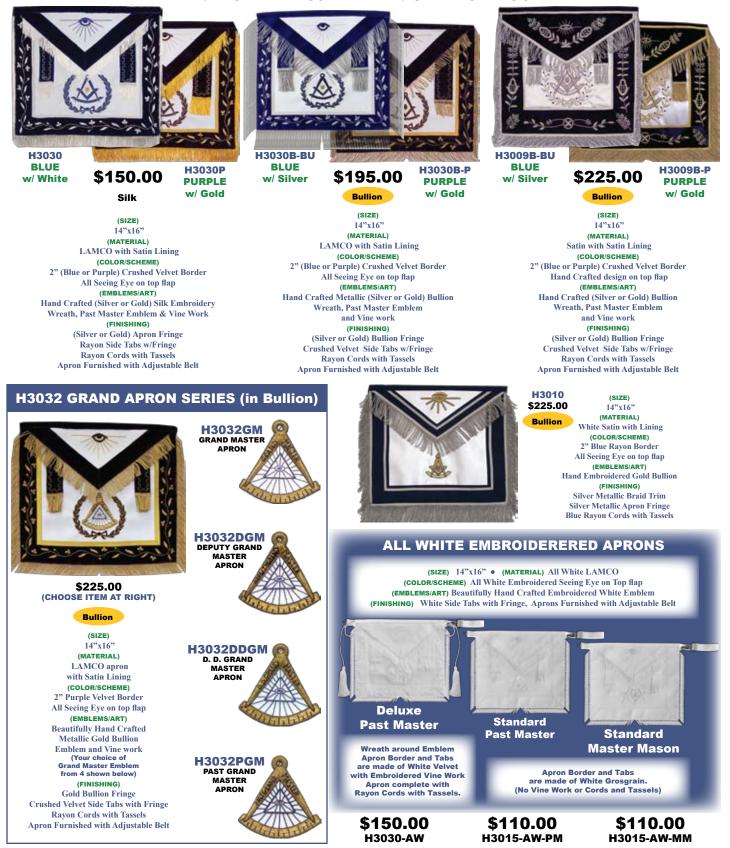

## **MEMBER AND OFFICER APRONS - CAN BE CUSTOMIZED!**

3030 \$198.00

Blue w/ White

#### 3005 \$98.00 (SIZE) 14"x16" (MATERIAL) White Leather with Satin Lining (COLOR/SCHEME) 1" Blue Braid All Seeing Eye on top flap (EMBLEMS/ART) Machine Embroidered (FINISHING) Blue Rayon Cords with Tassels

#### **3008** \$128.00 (SIZE) 14"x16"

(MATERIAL) White Leather with Satin Lining (COLOR/SCHEME) 2-1/2" Blue Moire Border All Seeing Eye on top flap (EMBLEMS/ART) Blue/White Wreath Machine Embroidered (FINISHING) Blue Rayon Cords with Tassels

#### 3006 \$138.00 (SIZE)

14"x16" (MATERIAL) White Leather with Satin Lining (COLOR/SCHEME) 2" Blue Velvet Border 1/4" White Braid All Seeing Eye on top flap (EMBLEMS/ART) Machine Embroidered (FINISHING) White Apron Fringe Blue Rayon Cords with Tassels Choose any emblem below for the body of your custom apron. Each customizable apron, as priced, includes specific listed features. For further customizing, please refer to the Upgrades & Variations Chart at the bottom of the page.

## **3032 GRAND APRON SERIES**

(CHOOSE ITEM NUMBER AT RIGHT) (SIZE) 14"x16" (MATERIAL) Leather with Satin Lining (COLOR/SCHEME) 2" Purple Velvet Border All Seeing Eye on top flap (EMBLEMS/ART) Any 1 of 4 Grand Master Emblems Gold Wreath, Gold Vine Work Gold Braid **Machine Embroidered** (FINISHING) Name and Year included under Flap **Gold Apron Fringe** Velvet Side Tabs w/Fringe **Gold Rayon Cords with Tassels** 

## APRON UPGRADES AND VARIATIONS CHART

The following options are available for most aprons in this catalog with the exception of those on pages 13 and 15.

3009 \$287.00

(SIZE)

14"x16

(MATERIAL)

White Satin with Satin Lining

(COLOR/SCHEME) 2-1/2" Purple Velvet Border

All Seeing Eve on top flap

(EMBLEMS/ART)

Gold Wreath, Gold Vine Work

Metallic Machine Embroidered

(FINISHING)

Name and Year included under Flap

Gold Metallic Braid Trim

**Gold Apron Fringe** 

Velvet Side Tabs w/Fringe

Purple Rayon Cords with Tassels

- Substitute Grand Lodge colors, purple & gold at no additional cost.
- Any apron can be made "all white" at no additional cost.
- Satin can be substituted in place of leather at \$5.00 per apron less.
- LAMCO can be substituted in place of leather at \$12.00 per apron less.

3030P \$198.00

**Purple w/ Gold** 

(SIZE)

14"x16"

(MATERIAL)

Leather with Satin Lining

(COLOR/SCHEME)

2" Velvet Border

All Seeing Eye on top flap

(EMBLEMS/ART)

Wreath, Vine Work Machine Embroidered

(FINISHING)

Name and Year included under Flap

Apron Fringe, Rayon Side Tabs w/Fringe

**Rayon Cords with Tassels** 

- Wreath embroidered around emblem, rayon, add \$12.00 (SAP-WREATH)
- Adjustable elastic belt added to any apron, add \$10.00 (SAP-BELT).
- Fringe on apron add \$13.00 (SAP-FR).
- Plain tabs with rayon fringe add \$16.00 (SAP-TAB).
- Recipient name, Lodge name, office and year can be added under apron flap, add \$15.00 (SAP-NAME)