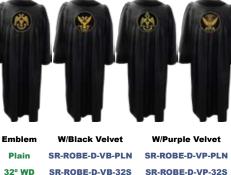

#### Geo. Lauterer Corporation • 310 S Racine Ave, Suite 6N • Chicago, IL 60607

| W/Black Velvet   | W/Purple Velvet  |
|------------------|------------------|
| SR-ROBE-D-VB-PLN | SR-ROBE-D-VP-PLN |
| SR-ROBE-D-VB-32S | SR-ROBE-D-VP-32S |
| SR-ROBE-D-VB-32N | SR-ROBE-D-VP-32N |
| SR-ROBE-D-VB-33S | SR-ROBE-D-VP-33S |
| SR-ROBE-D-VB-33N | SR-ROBE-D-VP-33N |

32° WU

33° WD

33º WU

Emblem Part # Plain SR-ROBE-E-PLN 32° WD SR-ROBE-E-32S 32° WU SR-ROBE-E-33S 33° WU SR-ROBE-E-33S 33° WU SR-ROBE-E-33N

(Plain) \$41.00 (With Emblem) \$57.00

**Page 32** 

Any Questions? Sales@Lauterer.com ● Ph: 312-913-1881 (9a.m - 5.p.m. Central Time MON-FRI) ● Fax: 312-913-1811